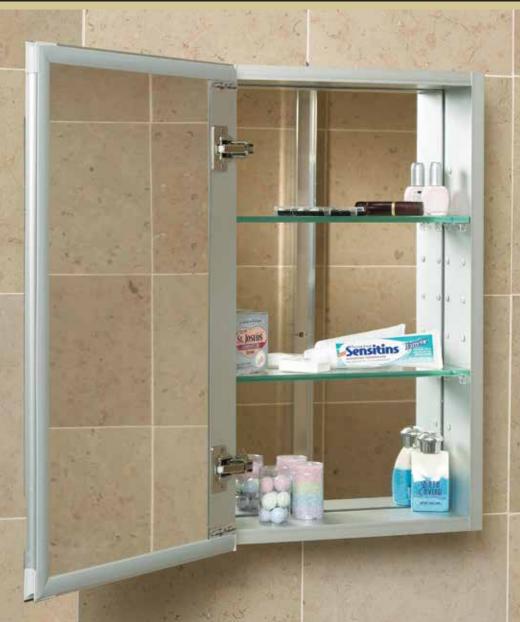

# CENTURY BATHWORKS

Century's elegant hand-crafted medicine cabinets for the bath provide the reflective qualities you need to prepare for your day, or night. Select from three widths, three heights, two depths, and three finishes, or request a custom size and color to suit your particular needs. These installer friendly mirrored cabinets reflect only the superior quality customers have come to expect from Century. Standard models are available for immediate delivery.

STANDARD SIZES LISTED BELOW ARE AVAILABLE FOR IMMEDIATE DELIVERY IN BLACK, WHITE, AND SATIN ANODIZED ALUMINUM.
ALL MODELS CAN BE SURFACE MOUNTED, RECESSED, OR SEMI-RECESSED

- 15" wide 24" high in flat and bevel mirror, without arch, 4" depth
- 15", 19", or 23" wide 30" or 40" high in flat or bevel mirror, with or without arch, 4" & 6" depth
- 15", 19", or 23" wide 70" high in flat or bevel mirror, in 4" or 6" depth