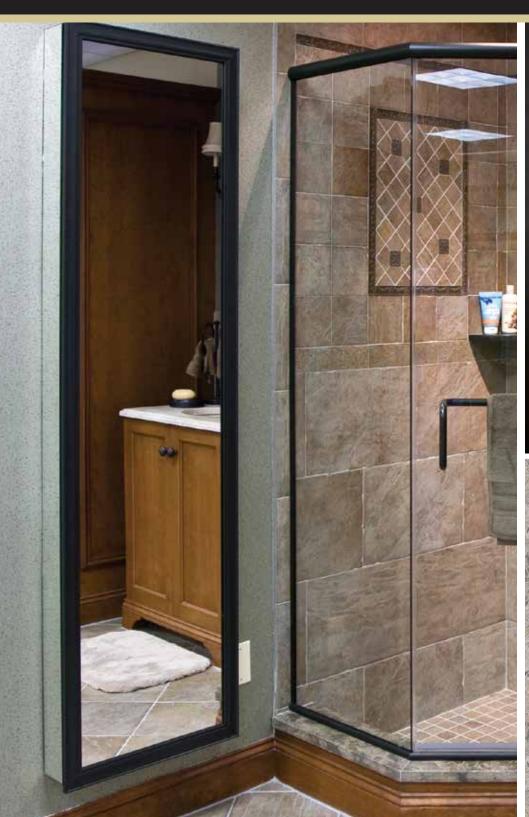

#### **MOUNTING OPTIONS AND MIRROR SIDE KITS**

Cabinets can be surface mount, recessed, or semi recessed. Mirror side kits available for surface and semi-recess applications.

Use for semi-recess mounting of 6" deep cabinets

Use for surface mounting of 4" deep cabinets

Sizes: 1-3/4", 1", 3/4" **Traditional Frame** 1. Satin Nickel 2. Silver 3. Polished Chrome 4. Linen White 5. Polished Nickel 6. Oil Rubbed Bronze

250 Lackawanna Ave Woodland Park, NJ 07424 (p) 973-785-4290 (f) 973-785-0777