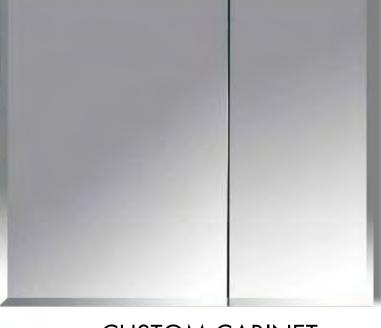

### **CUSTOM CABINET**

2 Doors 18" left +12" right" Satin Finish, Beveled Mirror

SOFT CLOSE HINGE OPTION