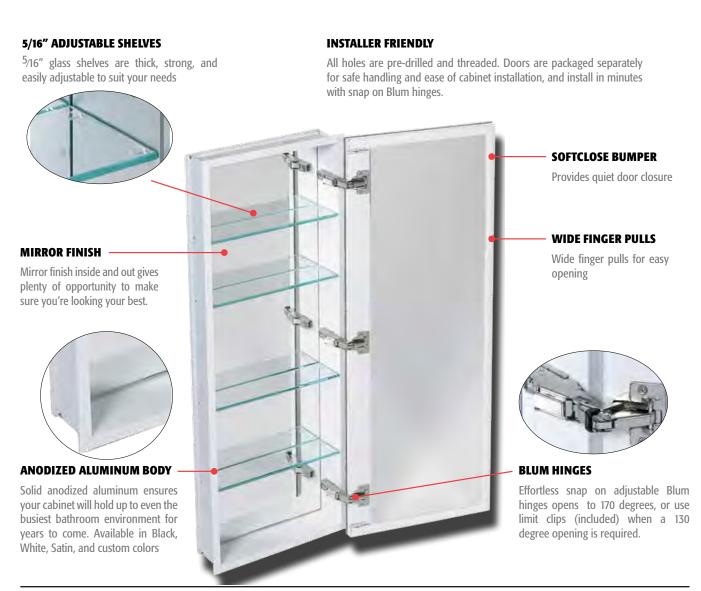

# CENTURY BATHWORKS

Century's elegant hand-crafted medicine cabinets for the bath provide the reflective qualities you need to prepare for your day, or night. Select from three widths, three heights, two depths, and three finishes, or request a custom size and color to suit your particular needs. These installer friendly mirrored cabinets reflect only the superior quality customers have come to expect from Century. Standard models are available for immediate delivery.

STANDARD SIZES LISTED BELOW ARE AVAILABLE FOR IMMEDIATE DELIVERY IN BLACK, WHITE, AND SATIN ANODIZED ALUMINUM.
ALL MODELS CAN BE SURFACE MOUNTED, RECESSED, OR SEMI-RECESSED

- 15" wide 24" high in flat and bevel mirror, without arch, 4" depth
- 15", 19", or 23" wide 30" or 40" high in flat or bevel mirror, with or without arch, 4" & 6" depth
- 15", 19", or 23" wide 70" high in flat or bevel mirror, in 4" or 6" depth

## medicine cabinet contruction frames & finishes