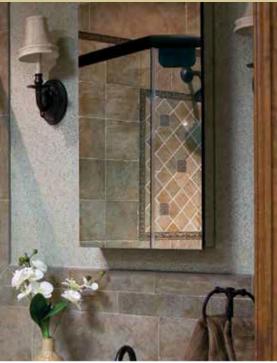

BATHWORKS

### MEDICINE CABINETS







Quality since 1946!

### recessed or surface mount

# CENTURY BATHWORKS







Century's elegant hand-crafted medicine cabinets for the bath provide the reflective qualities you need to prepare for your day, or night. Select from three widths, three heights, two depths, and three finishes, or request a custom size and color to suit your particular needs. These installer friendly mirrored cabinets reflect only the superior quality customers have come to expect from Century. Standard models are available for immediate delivery.

STANDARD SIZES LISTED BELOW ARE AVAILABLE FOR IMMEDIATE DELIVERY IN BLACK, WHITE, AND SATIN ANODIZED ALUMINUM.
ALL MODELS CAN BE SURFACE MOUNTED, RECESSED, OR SEMI-RECESSED

- 15" wide 24" high in flat and bevel mirror, without arch, 4" depth
- 15", 19", or 23" w