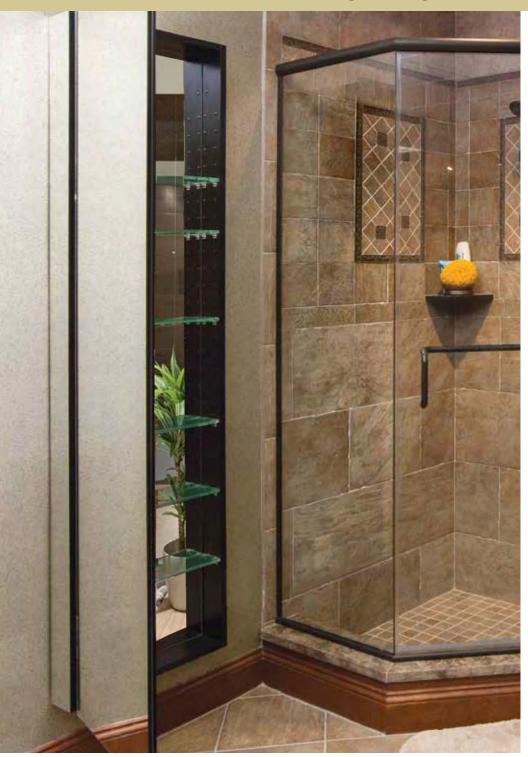

CUSTOM SIZES AND COLORS AVAILABLE. CONTACT YOUR LOCAL DEALER FOR INFORMATION.

Combine two surface mounted cabinets with a mirror and shelf kit for an elegant look. Mirror and shelf kits come with mirror mounting hardware and shelf mounts. 1/2" clear shelf glass is standard. Custom glass shelves are available in a number of glass options to match your century shower enclosure.

### mirror styles & options