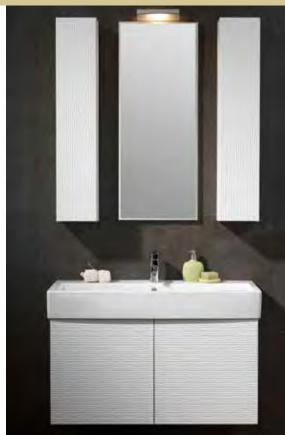

CUSTOM SIZES AND COLORS AVAILABLE. CONTACT YOUR LOCAL DEALER FOR INFORMATION.

Combine two surface mounted cabinets with a mirror and shelf kit for an elegant look. Mirror and shelf kits come with mirror mounting hardware and shelf mounts. 1/2" clear shelf glass is standard. Custom glass shelves are available in a number of glass options to match your century shower enclosure.