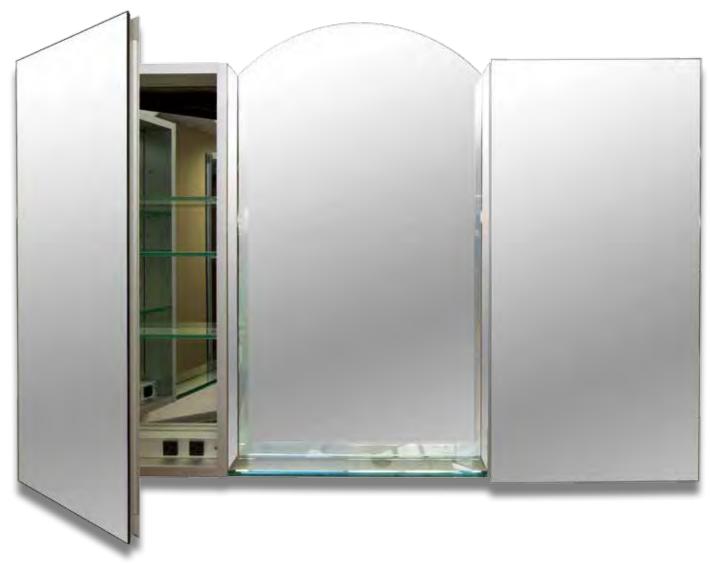

# CENTURY BATHWORKS

Century's elegant hand-crafted medicine cabinets for the bath provide the reflective qualities you need to prepare for your day, or night. Select from three widths, three heights, two depths, and three finishes, or request a custom size and color to suit your particular needs. These installer friendly mirrored cabinets reflect only the superior quality customers have come to expect from Century. Standard models are available for immediate delivery.

STANDARD SIZES LISTED BELOW ARE AVAILABLE FOR IMMEDIATE DELIVERY IN BLACK, WHITE, AND SATIN ANODIZED ALUMINUM.
ALL MODELS CAN BE SURFACE MOUNTED, RECESSED, OR SEMI-RECESSED

- 15" wide 24" high in flat and bevel mirror, without arch, 4" depth
- 15", 19", or 23" wide 30" or 40" high in flat or bevel mirror, with or without arch, 4" & 6" depth
- 15", 19", or 23" wide 70" high in flat or bevel mirror, in 4" or 6" depth