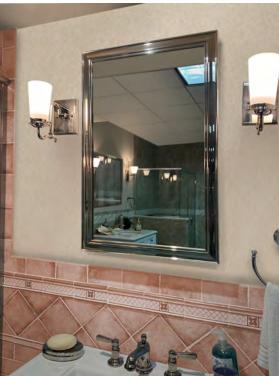

BATHWORKS

### MEDICINE CABINETS







Quality since 1946!

### recessed or surface mount

# CENTURY BATHWORKS







Century's elegant hand-crafted medicine cabinets for the bath provide the reflective qualities you need to prepare for your day, or night. Select from three widths, three heights, two depths, and three finishes, or request a custom size and color to suit your particular needs. These installer friendly mirrored cabinets reflect only the superior quality customers have come to expect from Century. Standard models are available for immediate delivery.

STANDARD SIZES LISTED BELOW ARE AVAILABLE FOR IMMEDIATE DELIVERY IN BLACK, WHITE, AND SATIN ANODIZED ALUMINUM.
ALL MODELS CAN BE SURFACE MOUNTED, RECESSED, OR SEMI-RECESSED

- 15" wide 24" high in flat and bevel mirror, without arch, 4" depth
- 15", 19", or 23" wid