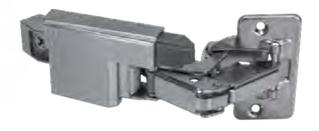

#### **MOUNTING OPTIONS AND MIRROR SIDE KITS**

Cabinets can be surface mount, recessed, or semi recessed. Mirror side kits available for surface and semi-recess applications.

Use for semi-recess mounting of 6" deep cabinets