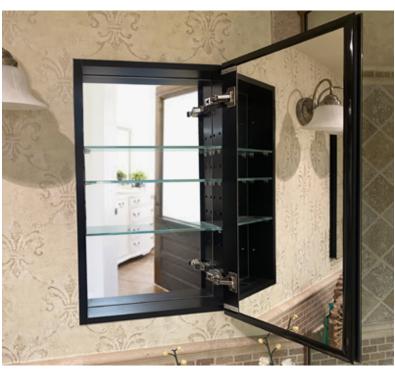

MEDICINE CABINET
Black Finish, Slow Close with Inside Mirror

## medicine cabinet construction frames & finishes