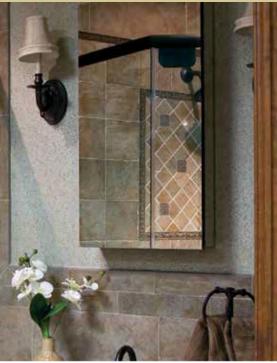

# CENTURY BATHWORKS

Century's elegant hand-crafted medicine cabinets for the bath provide the reflective qualities you need to prepare for your day, or night. Select from three widths, three heights, two depths, and three finishes, or request a custom size and color to suit your particular needs. These installer friendly mirrored cabinets reflect only the superior quality customers have come to expect from Century. Standard models are available for immediate delivery.

STANDARD SIZES LISTED BELOW ARE AVAILABLE FOR IMMEDIATE DELIVERY IN BLACK, WHITE, AND SATIN ANODIZED ALUMINUM.
ALL MODELS CAN BE SURFACE MOUNTED, RECESSED, OR SEMI-RECESSED

- 15" wide 24" high in flat and bevel mirror, without arch, 4" depth
- 15", 19", or 23" wide 30" or 40" high in flat or bevel mirror, with or without arch, 4" & 6" depth
- 15", 19", or 23" wide 70" high in flat or bevel mirror, in 4" or 6" depth