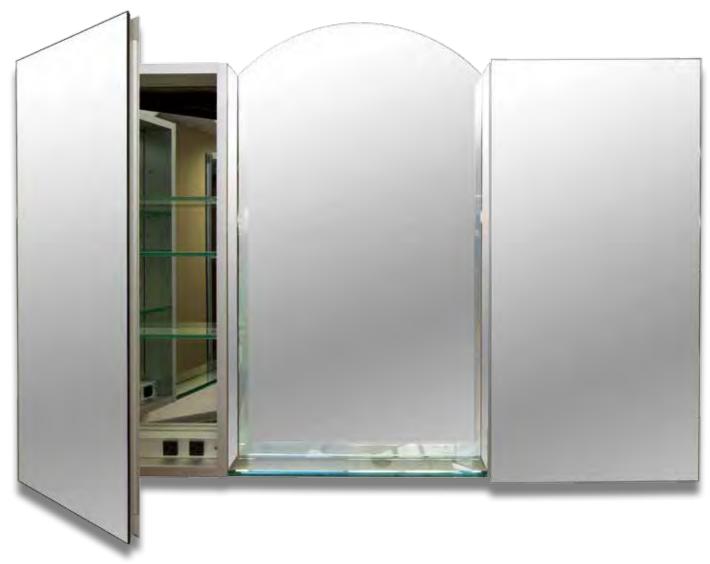

STANDARD SIZES LISTED BELOW ARE AVAILABLE FOR IMMEDIATE DELIVERY IN BLACK, WHITE, AND SATIN ANODIZED ALUMINUM.
ALL MODELS CAN BE SURFACE MOUNTED, RECESSED, OR SEMI-RECESSED

- 15" wide 24" high in flat and bevel mirror, without arch, 4" depth
- 15", 19", or 23" wide 30" or 40" high in flat or bevel mirror, with or without arch, 4" & 6" depth
- 15", 19", or 23" wide 70" high in flat or bevel mirror, in 4" or 6" depth

CUSTOM SIZES AND COLORS AVAILABLE. CONTACT YOUR LOCAL DEALER FOR INFORMATION.

Combine two surface mounted cabinets with a mirror and shelf kit for an elegant look. Mirror and shelf kits come with mirror mounting hardware and shelf mounts. 1/2" clear shelf glass is standard. Custom glass shelves are available in a number of glass options to match your century shower enclosure.

#### **MOUNTING OPTIONS AND MIRROR SIDE KITS**

Cabinets can be surface mount, recessed, or semi recessed. Mirror side kits available for surface and semi-recess applications.

Use for semi-recess mounting of 6" deep cabinets