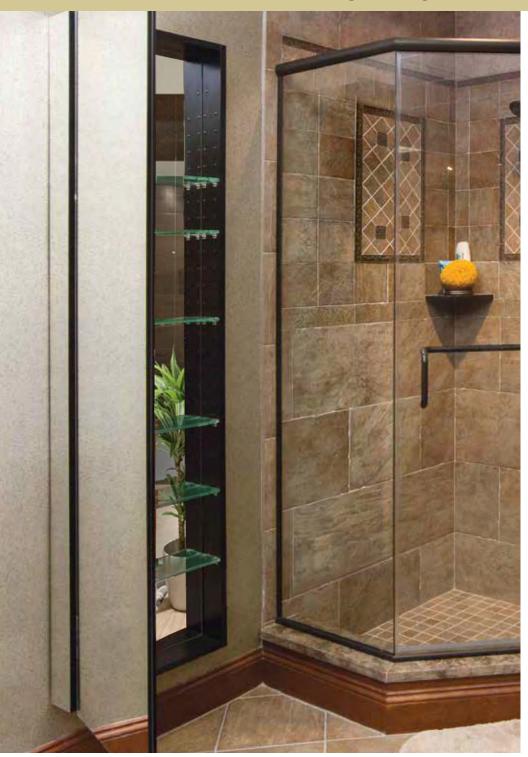

CUSTOM SIZES AND COLORS AVAILABLE. CONTACT YOUR LOCAL DEALER FOR INFORMATION.

Combine two surface mounted cabinets with a mirror and shelf kit for an elegant look. Mirror and shelf kits come with mirror mounting hardware and shelf mounts. 1/2" clear shelf glass is standard. Custom glass shelves are available in a number of glass options to match your century shower enclosure.

#### **MOUNTING OPTIONS AND MIRROR SIDE KITS**

Cabinets can be surface mount, recessed, or semi recessed. Mirror side kits available for surface and semi-recess applications.

Use for semi-recess mounting of 6" deep cabinets

Use for surface mounting of 4" deep cabinets

Use for surface mounting of 6" deep cabinets

250 Lackawanna Ave Woodland Park, NJ 07424 (p) 973-785-4290 (f) 973-785-0777

www.centurybathworks.com