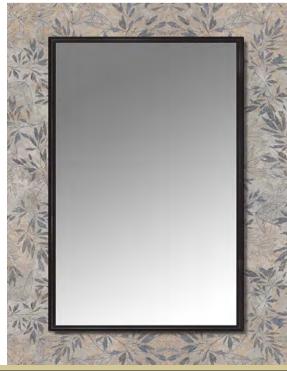

### mirror styles & options

# CENTURY BATHWORKS

Century's elegant hand-crafted medicine cabinets for the bath provide the reflective qualities you need to prepare for your day, or night. Select from three widths, three heights, two depths, and three finishes, or request a custom size and color to suit your particular needs. These installer friendly mirrored cabinets reflect only the superior quality customers have come to expect from Century. Standard models are available for immediate delivery.