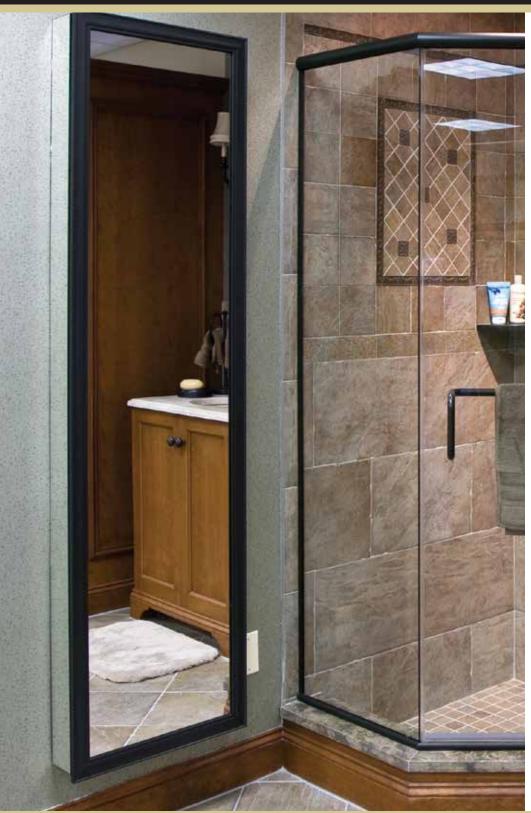

MEDICINE CABINET
Black Finish, Slow Close with Inside Mirror

# CENTURY BATHWORKS

Century's elegant hand-crafted medicine cabinets for the bath provide the reflective qualities you need to prepare for your day, or night. Select from three widths, three heights, two depths, and three finishes, or request a custom size and color to suit your particular needs. These installer friendly mirrored cabinets reflect only the superior quality customers have come to expect from Century. Standard models are available for immediate delivery.