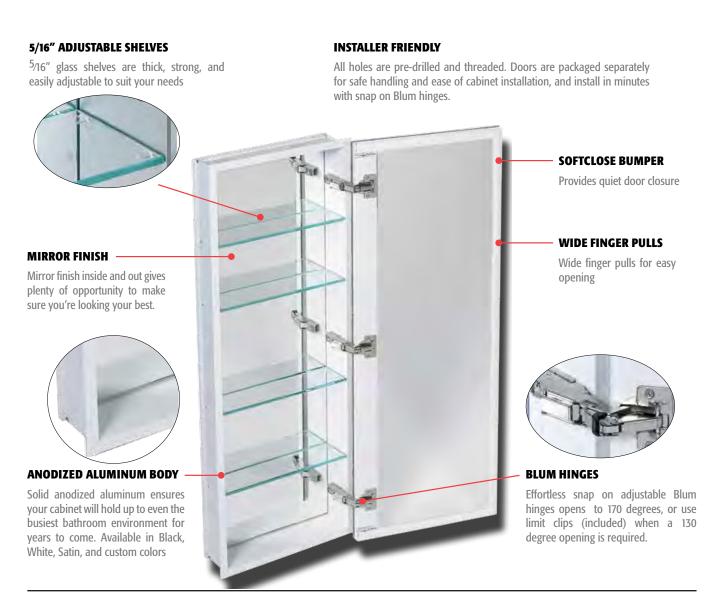

## medicine cabinet construction frames & finishes

#### **MOUNTING OPTIONS AND MIRROR SIDE KITS**

Cabinets can be surface mount, recessed, or semi recessed. Mirror side kits available for surface and semi-recess applications.

Use for semi-recess mounting of 6" deep cabinets

Use for surface mounting of 4" deep cabinets

Use for surface mounting of 6" deep cabinets

250 Lackawanna Ave Woodland Park, NJ 07424 (p) 973-785-4290 (f) 973-785-0777

www.centurybathworks.com