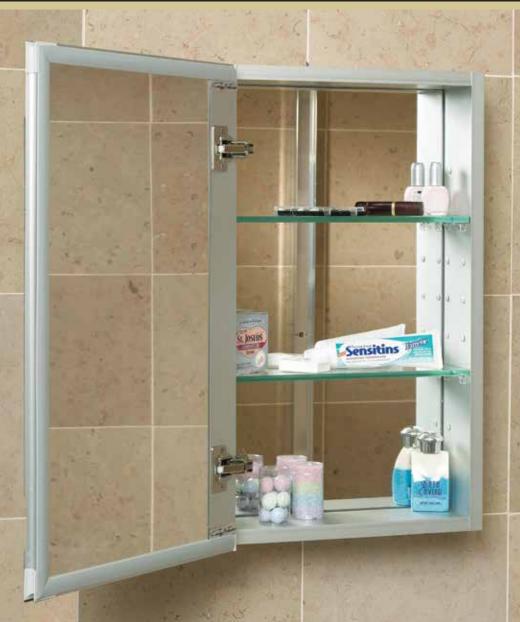

# CENTURY BATHWORKS

Century's elegant hand-crafted medicine cabinets for the bath provide the reflective qualities you need to prepare for your day, or night. Select from three widths, three heights, two depths, and three finishes, or request a custom size and color to suit your particular needs. These installer friendly mirrored cabinets reflect only the superior quality customers have come to expect from Century. Standard models are available for immediate delivery.

STANDARD SIZES LISTED BELOW ARE AVAILABLE FOR IMMEDIATE DELIVERY IN BLACK, WHITE, AND SATIN ANODIZED ALUMINUM.
ALL MODELS CAN BE SURFACE MOUNTED, RECESSED, OR SEMI-RECESSED

- 15" wide 24" high in flat and bevel mirror, without arch, 4" depth
- 15", 19", or 23" wide 30" or 40" high in flat or bevel mirror, with or without arch, 4" & 6" depth
- 15", 19", or 23" wide 70" high in flat or bevel mirror, in 4" or 6" depth

CUSTOM SIZES AND COLORS AVAILABLE. CONTACT YOUR LOCAL DEALER FOR INFORMATION.

Combine two surface mounted cabinets with a mirror and shelf kit for an elegant look. Mirror and shelf kits come with mirror mounting hardware and shelf mounts. 1/2" clear shelf glass is standard. Custom glass shelves are available in a number of glass options to match your century shower enclosure.