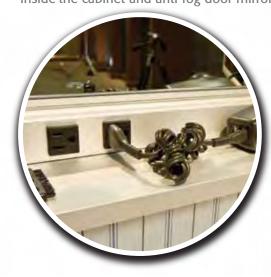

### SPACE SAVER ELECTRIC OPTION

Electric cabinets include a two outlet strip inside the cabinet and anti-fog door mirrors

CUSTOM CABINET
2 Doors 18" Left +12" right, Satin Finish Beveled Mirror

SOFT CLOSE HINGE OPTION