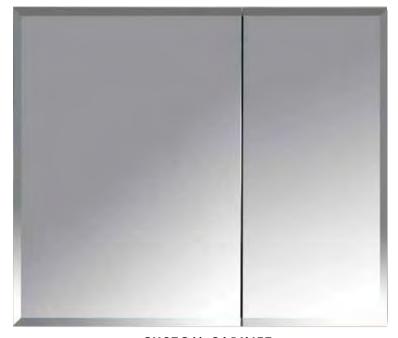

### recessed or surface mount

STANDARD SIZES LISTED BELOW ARE AVAILABLE FOR IMMEDIATE DELIVERY IN BLACK, WHITE, AND SATIN ANODIZED ALUMINUM.
ALL MODELS CAN BE SURFACE MOUNTED, RECESSED, OR SEMI-RECESSED

- 15" wide 24" high in flat and bevel mirror, without arch, 4" depth
- 15", 19", or 23" wide 30" or 40" high in flat or bevel mirror, with or without arch, 4" & 6" depth
- 15", 19", or 23" wide 70" high in flat or bevel mirror, in 4" or 6" depth