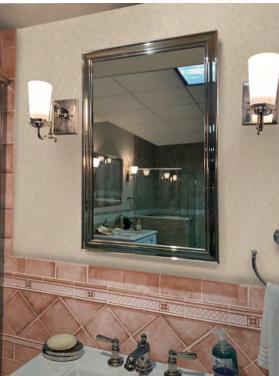

# CENTURY BATHWORKS

Century's elegant hand-crafted medicine cabinets for the bath provide the reflective qualities you need to prepare for your day, or night. Select from three widths, three heights, two depths, and three finishes, or request a custom size and color to suit your particular needs. These installer friendly mirrored cabinets reflect only the superior quality customers have come to expect from Century. Standard models are available for immediate delivery.

STANDARD SIZES LISTED BELOW ARE AVAILABLE FOR IMMEDIATE DELIVERY IN BLACK, WHITE, AND SATIN ANODIZED ALUMINUM.
ALL MODELS CAN BE SURFACE MOUNTED, RECESSED, OR SEMI-RECESSED

- 15" wide 24" high in flat and bevel mirror, without arch, 4" depth
- 15", 19", or 23" wide 30" or 40" high in flat or bevel mirror, with or without arch, 4" & 6" depth
- 15", 19", or 23" wide 70" high in flat or bevel mirror, in 4" or 6" depth