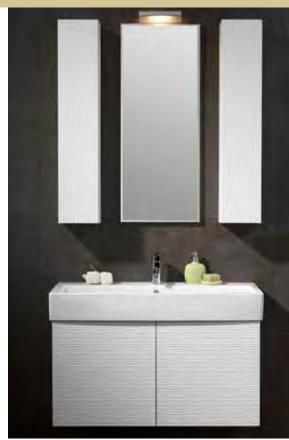

CUSTOM SIZES AND COLORS AVAILABLE. CONTACT YOUR LOCAL DEALER FOR INFORMATION.

Combine two surface mounted cabinets with a mirror and shelf kit for an elegant look. Mirror and shelf kits come with mirror mounting hardware and shelf mounts. 1/2" clear shelf glass is standard. Custom glass shelves are available in a number of glass options to match your century shower enclosure.