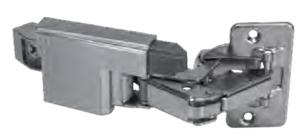

### SPACE SAVER ELECTRIC OPTION

Electric cabinets include a two outlet strip inside the cabinet and anti-fog door mirrors

CUSTOM CABINET
2 Doors 18" Left +12" right, Satin Finish Beveled Mirror

SOFT CLOSE HINGE OPTION