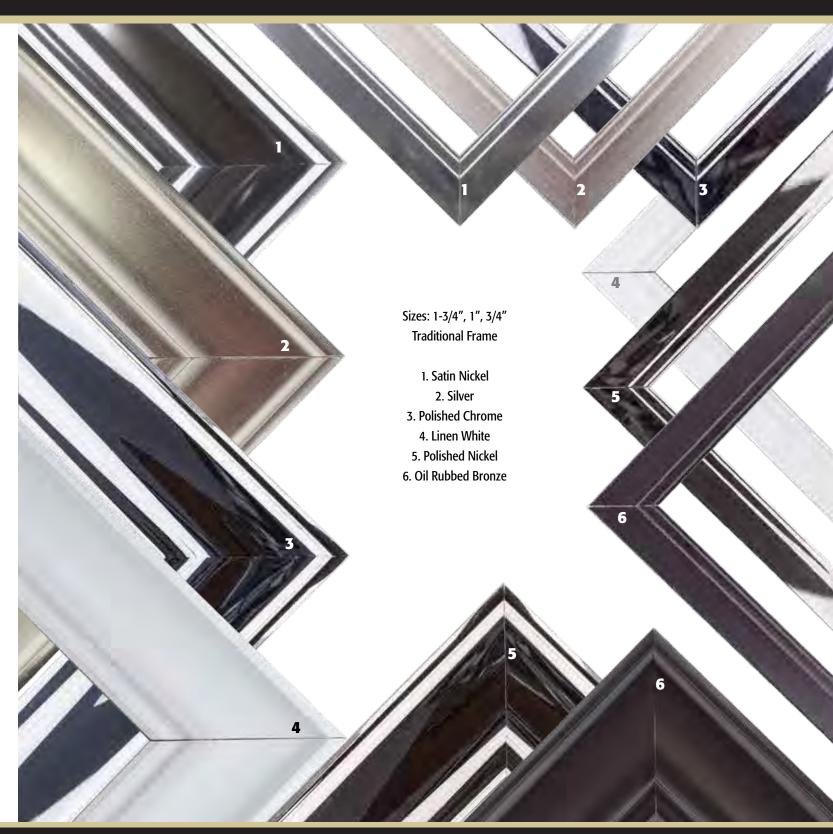

in a number of glass options to match your century shower enclosure.

### mirror styles & options

# CENTURY

BATHWORKS







### SPACE SAVER ELECTRIC OPTION

Electric cabinets include a two outlet strip inside the cabinet and anti-fog door mirrors





CUSTOM CABINET
2 Doors 18" Left +12" right, Satin Finish Beveled Mirror



SOFT CLOSE HINGE OPTION



MEDICINE CABINET
Black Finish, Slow Close with Inside Mirror

## medicine cabinet construction frames & finishes





#### **MOUNTING OPTIONS AND MIRROR SIDE KITS**

Cabinets can be surface mount, recessed, or semi recessed. Mirror side kits available for surface and semi-recess applications.



Use for semi-recess mounting of 6" deep cabinets



Use for surface mounting of 4" deep cabinets



Use for surface mounting of 6" deep cabinets





250 Lackawanna Ave Woodland Park, NJ 07424 (p) 973-785-4290 (f) 973-785-0777

www.centurybathworks.com