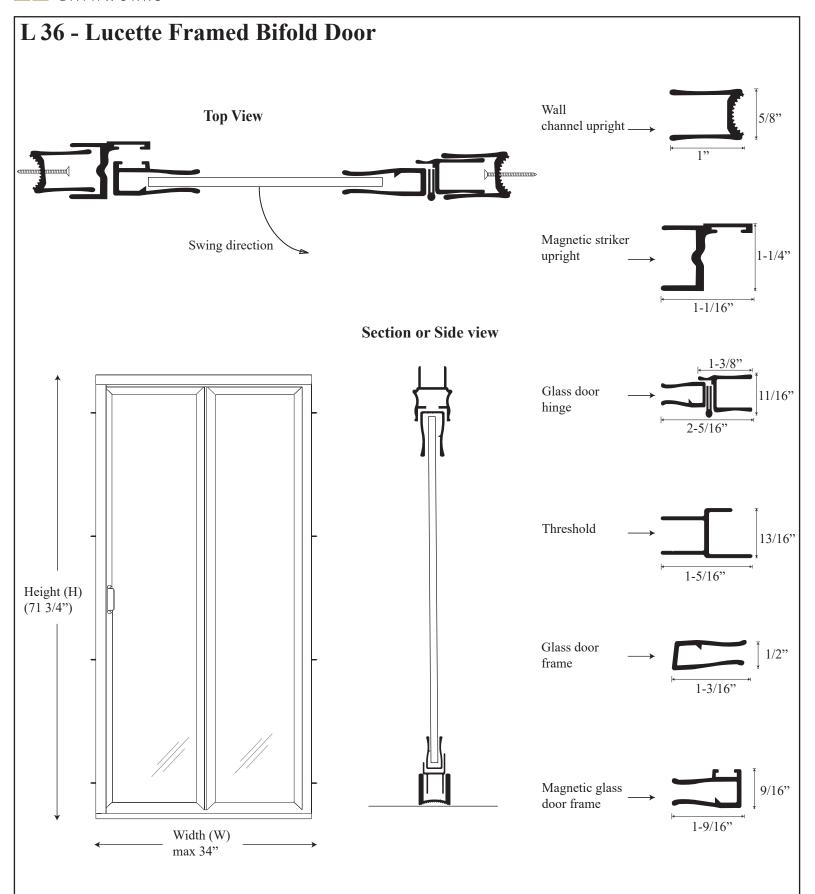

# L 36 - Lucette Framed Bifold Door

#### **Features:**

- Cornice header standard for all models.
- Ideal for smaller bathrooms: folds into shower area.
- Choice of 5/32" clear or spraylite/obscure glass, fully glazed and framed for this model.
- Magnetic striker allows superior performance with water leakage.
- Fillers available for wall or base outages greater than 3/16".
- Can be installed to fold in or out of shower area, though best to specify hinge location when ordering.

| Model Number:      | L-36                                   |
|--------------------|----------------------------------------|
| Door Type:         | Twin door                              |
| Opening Style:     | Folding                                |
| Opening widths:    | 20"-34"                                |
| Walk through:      | 16 1/4"- 30 1/4", depending on opening |
| Glass thickness:   | 5/32"                                  |
| Assembly:          | Read installation guide                |
| Country of origin: | United States of America               |
|                    |                                        |