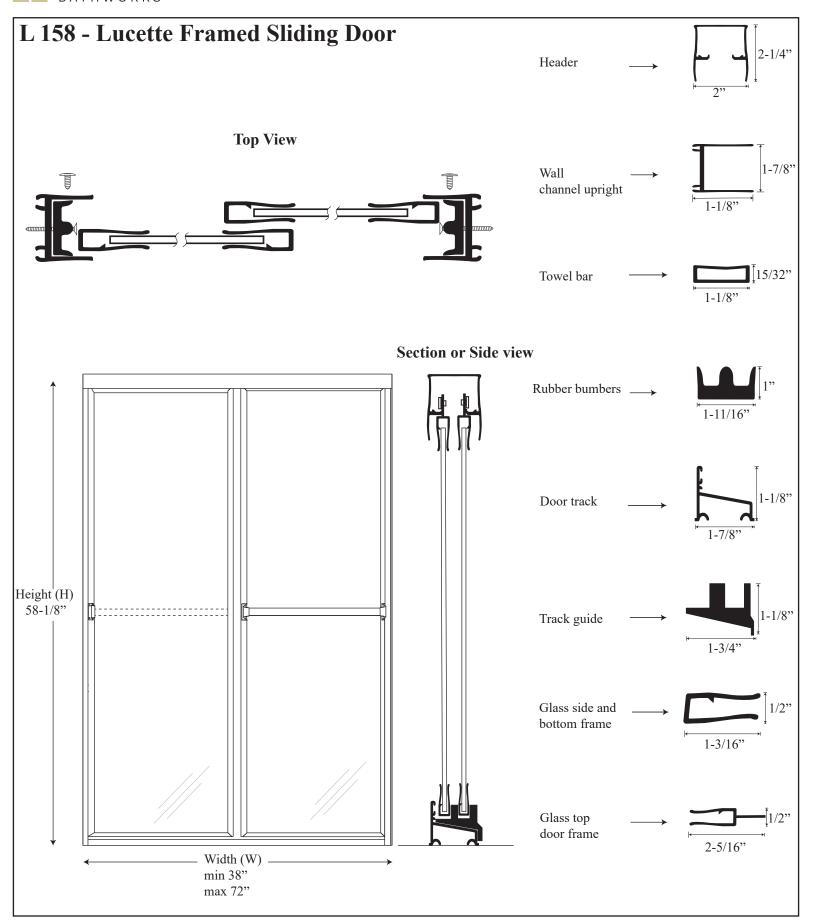

# L 158 - Lucette Framed Sliding Door

# **Features:**

- Choice of 5/32" clear or spraylite/obscure glass fully, glazed and framed for this model.
- Fillers available for wall or base outages greater than 3/16".
- Round and crown header option available.
- East to clean bottom track.
- Vinyl wall seals eliminate the need for caulking.
- Adjustable rollers with ball bearings and nylon tires.

#### **Configurations:**

• Consists of two sliding doors.

| Model Number:      | L-158                                   |
|--------------------|-----------------------------------------|
| Door Type:         | Two sliding doors                       |
| Opening Style:     | Sliding                                 |
| Opening widths:    | 38"- 72"                                |
| Door Sizes:        | 19"- 36"                                |
| Walk through:      | 16 1/2"- 33 1/2", based on opening size |
| Glass thickness:   | 5/32"                                   |
| Assembly:          | Read installation guide                 |
| Country of origin: | United States of America                |
|                    |                                         |