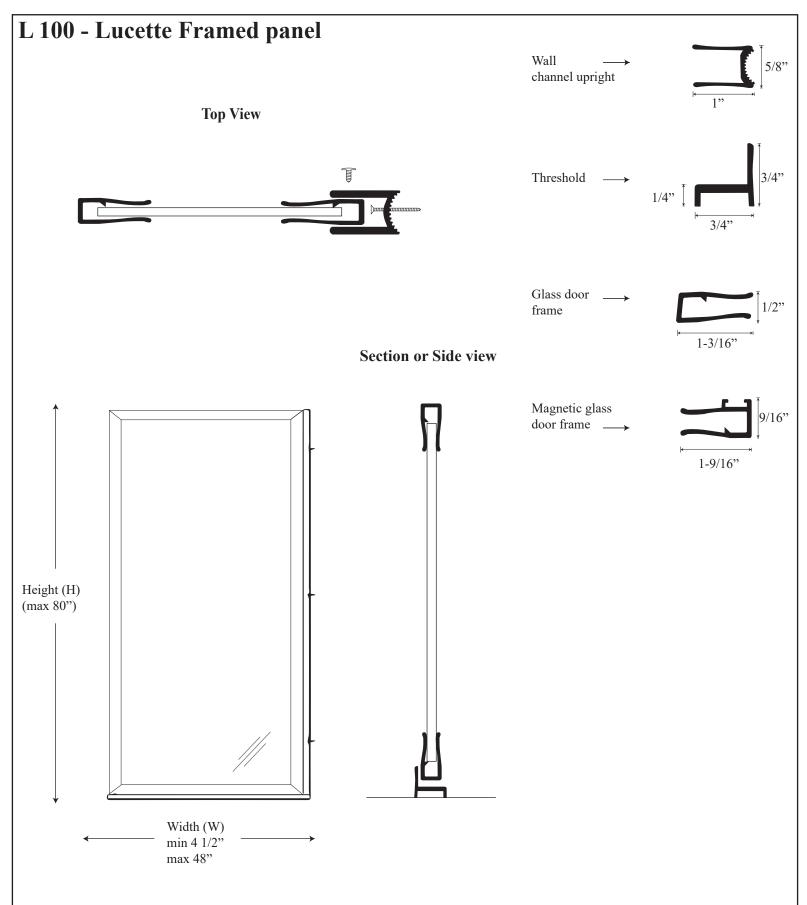

# L 100 - Lucette Framed panel

## Specifications

Model Number: L-100
Door Type: Single panel
Opening Style: Hinged
Opening widths: 4 1/2"- 48"
Glass thickness: 5/32"

Assembly: Read installation guide Country of origin: United States of America