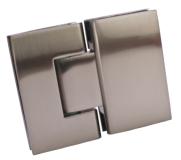

## hinges / clips, robe hooks, handles & bars

GG Hinge (Non-Header System)

GW Hinge (Non-Header System)

GGP Hinge

GW Polaris Soft Close

GP / GAP Hinge (Header System)

stationary clip

GAPW (Non-Header System)