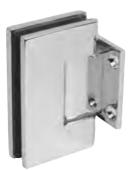

## hinges / clips, robe hooks, handles & bars

GG Hinge (Non-Header System)

GW Hinge (Non-Header System)

GGP Hinge

GW Polaris Soft Close

GP / GAP Hinge (Header System)

stationary clip

GAPW (Non-Header System)