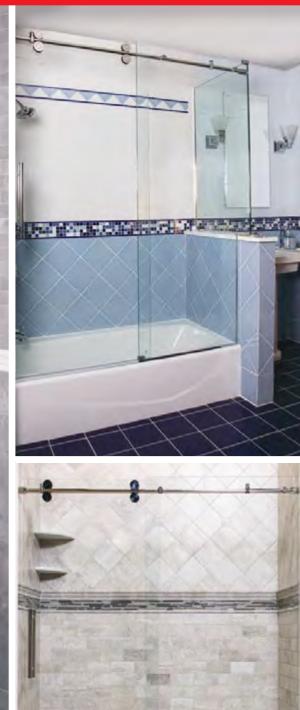

#### GLASSTEC

America's finest handcrafted, frameless tub and shower enclosures give your bathroom a look of elegance. Glasstec enclosures are sleek, clean and unrestricted with emphasis placed on quality construction. Unlimited options ensure a truly personalized bathroom. Choose the nonheader, header, or slider system that best fits your application and style.

# top rolling heavy glass sliding enclosure steam vent options

Utilized in floor to ceiling models, our vent styles provide you with multiple options when accommodating any steam unit. Designed for easy mobility, Century steam vents are perfect for your custom shower enclosure.