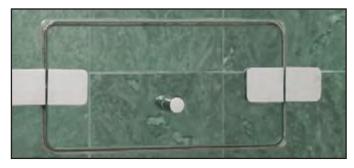

## hinges / clips, robe hooks, handles & bars

GG Hinge (Non-Header System)

GW Hinge (Non-Header System)

GGP Hinge

GW Polaris Soft Close

GP / GAP Hinge (Header System)

stationary clip

GAPW (Non-Header System)

90° through the glass corner clip

CENTUR

GG Polaris Soft Close

90° top corner clip

coda robe hook polished nickel finish

counterpoint robe hook brushed nickel finish

symphony robe hook polished chrome finish