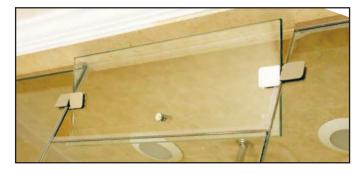

## hinges / clips, robe hooks, handles & bars

GG Hinge (Non-Header System)

GW Hinge (Non-Header System)

GGP Hinge

GW Polaris Soft Close

GP / GAP Hinge (Header System)

stationary clip

GAPW (Non-Header System)

90° through the glass corner clip

CENTUR

GG Polaris Soft Close

90° top corner clip

coda robe hook polished nickel finish

counterpoint robe hook brushed nickel finish

symphony robe hook polished chrome finish