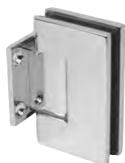

## hinges / clips, robe hooks, handles & bars

GG Hinge (Non-Header System)

GW Hinge (Non-Header System)

GGP Hinge

GW Polaris Soft Close

GP / GAP Hinge (Header System)

stationary clip

GAPW (Non-Header System)