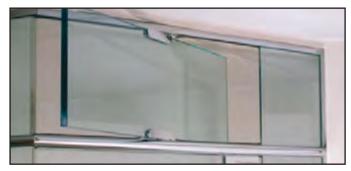

#### GLASSTEC

America's finest handcrafted, frameless tub and shower enclosures give your bathroom a look of elegance. Glasstec enclosures are sleek, clean and unrestricted with emphasis placed on quality construction. Unlimited options ensure a truly personalized bathroom. Choose the nonheader, header, or slider system that best fits your application and style.

#### Non-Header Systems

• GPW (solid brass) /GAPW (aluminum) wall mounted pivot hinge system out swing only.

• GGP (glass to glass) and GGPW (wall mount) pivot hinges are made from solid brass and provide the flexibility of a dual-swing door.

• GG solid brass glass-to-glass dual-swing hinges allow you to mount a door to a fixed panel which runs 180° inline. Panel(s) can run full height or can be cut down with use of channels or clips.

• GW solid brass wall mount hinges provide dual-swing flexibility.