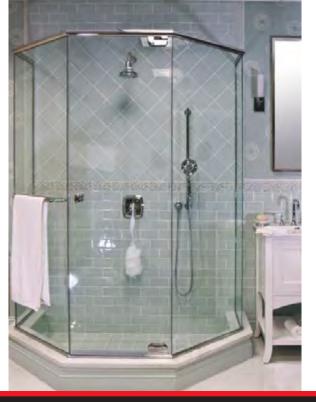

#### GLASSTEC HYBRID

Combination frameless door and framed panels with solid brass hinges and hardware. Offer a striking blend of engineering, innovation and design in shower doors and tub enclosures.

CENTURY