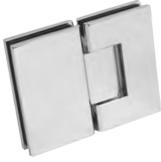

## hinges / clips, robe hooks, handles & bars

GG Hinge (Non-Header System)

GW Hinge (Non-Header System)

GGP Hinge

GW Polaris Soft Close

GP / GAP Hinge (Header System)

stationary clip

GAPW (Non-Header System)