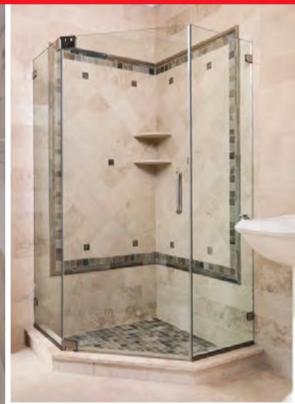

#### GLASSTEC

America's finest handcrafted, frameless tub and shower enclosures give your bathroom a look of elegance. Glasstec enclosures are sleek, clean and unrestricted with emphasis placed on quality construction. Unlimited options ensure a truly personalized bathroom. Choose the nonheader, header, or slider system that best fits your application and style.

#### Non-Header Systems

• GPW (solid brass) /GAPW (aluminum) wall mounted pivot hinge system out swing only.

• GGP (glass to glass) and GGPW (wall mount) pivot hinges are made from solid brass and provide the flexibility of a dual-swing door.

• GG solid brass glass-to-glass dual-swing hinges allow you to mount a door to a fixed panel which runs 180° inline. Panel(s) can run full height or can be cut down with use of channels or clips.

• GW solid brass wall mount hinges provide dual-swing flexibility.