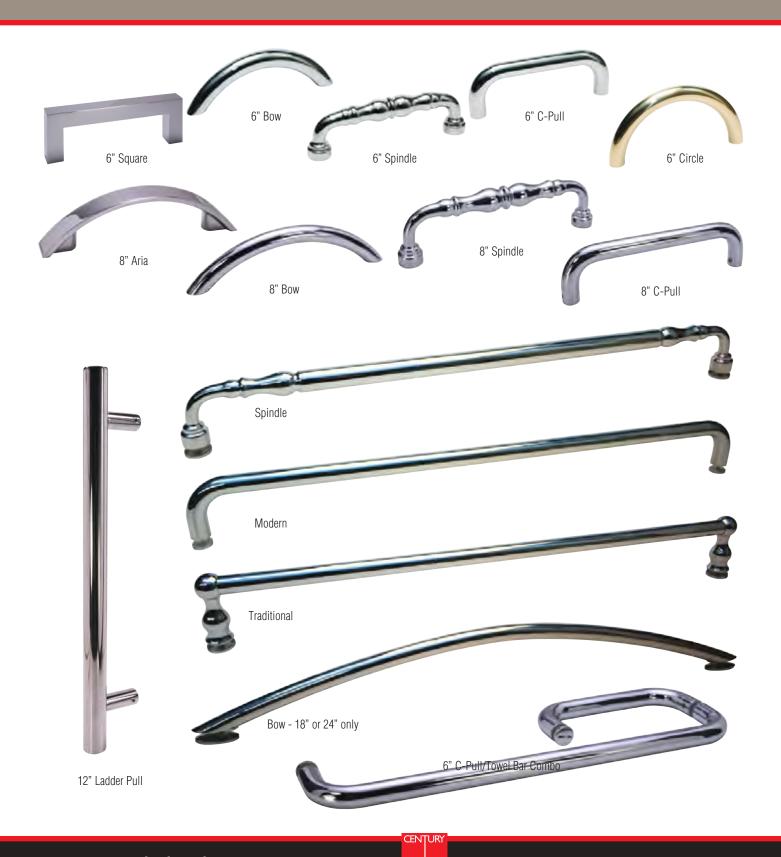

## hinges / clips, robe hooks, handles & bars

GG Hinge (Non-Header System)

GW Hinge (Non-Header System)

GGP Hinge

GW Polaris Soft Close

GP / GAP Hinge (Header System)

stationary clip

GAPW (Non-Header System)