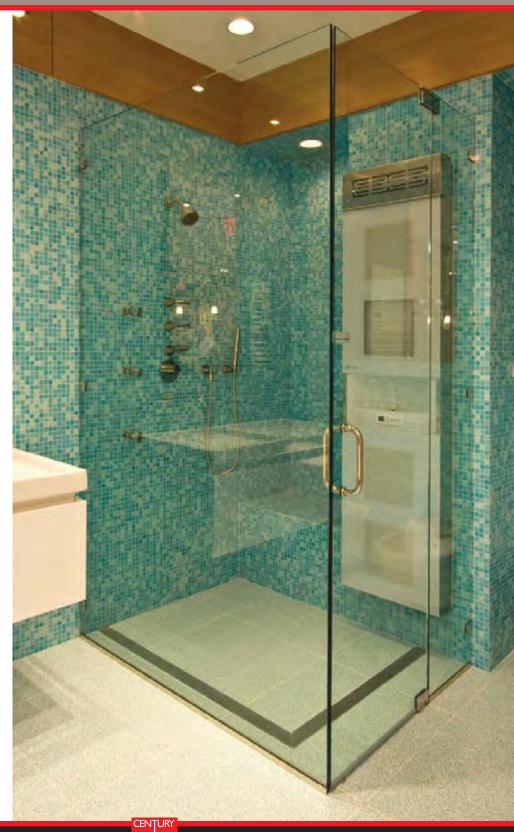

#### GLASSTEC

America's finest handcrafted, frameless tub and shower enclosures give your bathroom a look of elegance. Glasstec enclosures are sleek, clean and unrestricted with emphasis placed on quality construction. Unlimited options ensure a truly personalized bathroom. Choose the nonheader, header, or slider system that best fits your application and style.

#### Non-Header Systems

• GPW (solid brass) /GAPW (aluminum) wall mounted pivot hinge system out swing only.

• GGP (glass to glass) and GGPW (wall mount) pivot hinges are made from solid brass and provide the flexibility of a dual-swing door.

• GG solid brass glass-to-glass dual-swing hinges allow you to mount a door to a fixed panel which runs 180° inline. Panel(s) can run full height or can be cut down with use of channels or clips.

• GW solid brass wall mount hinges provide dual-swing flexibility.