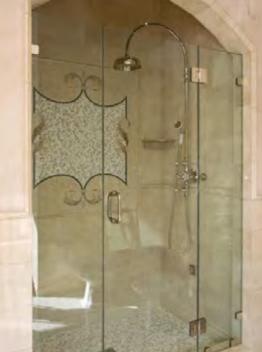

#### GLASSTEC HYBRID

Combination frameless door and framed panels with solid brass hinges and hardware. Offer a striking blend of engineering, innovation and design in shower doors and tub enclosures.

CENTURY