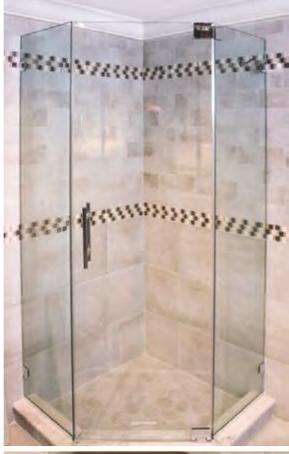

#### Non-Header Systems

• GPW (solid brass) /GAPW (aluminum) wall mounted pivot hinge system out swing only.

• GGP (glass to glass) and GGPW (wall mount) pivot hinges are made from solid brass and provide the flexibility of a dual-swing door.

• GG solid brass glass-to-glass dual-swing hinges allow you to mount a door to a fixed panel which runs 180° inline. Panel(s) can run full height or can be cut down with use of channels or clips.

• GW solid brass wall mount hinges provide dual-swing flexibility.