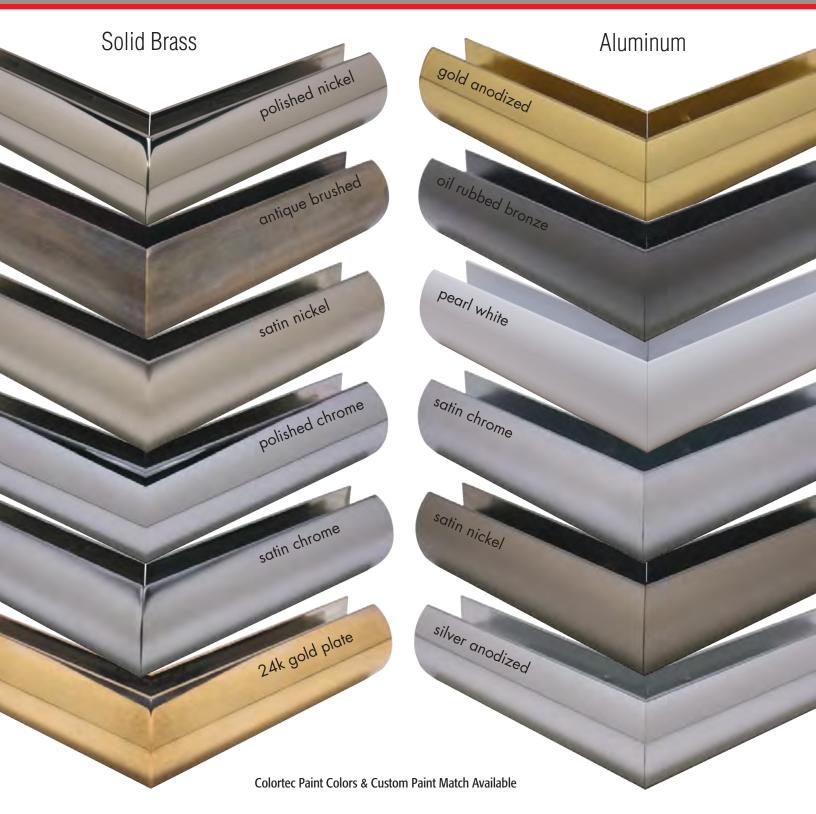

#### decorative finishes glass options

The optional Diamon-Fusion treatment helps protect the glass from the build up of soap scum and hard water deposits and reduces cleaning time by 50%. When added during manufacturing, a vapor mist fills the natural microscopic peaks and valleys in the glass with a ultra thin optically clear durable material making it easier to clean. Simply wipe down with a washcloth or squeegee after showering.

Customers ask for ShowerGuard glass by name because it's the first and best permanent protective shower glass on the market. Wipe-on, spray-on alternatives may need to be periodically re-applied after use. Only ShowerGuard glass is guaranteed for a lifetime. Offered on 3/8' glass only.