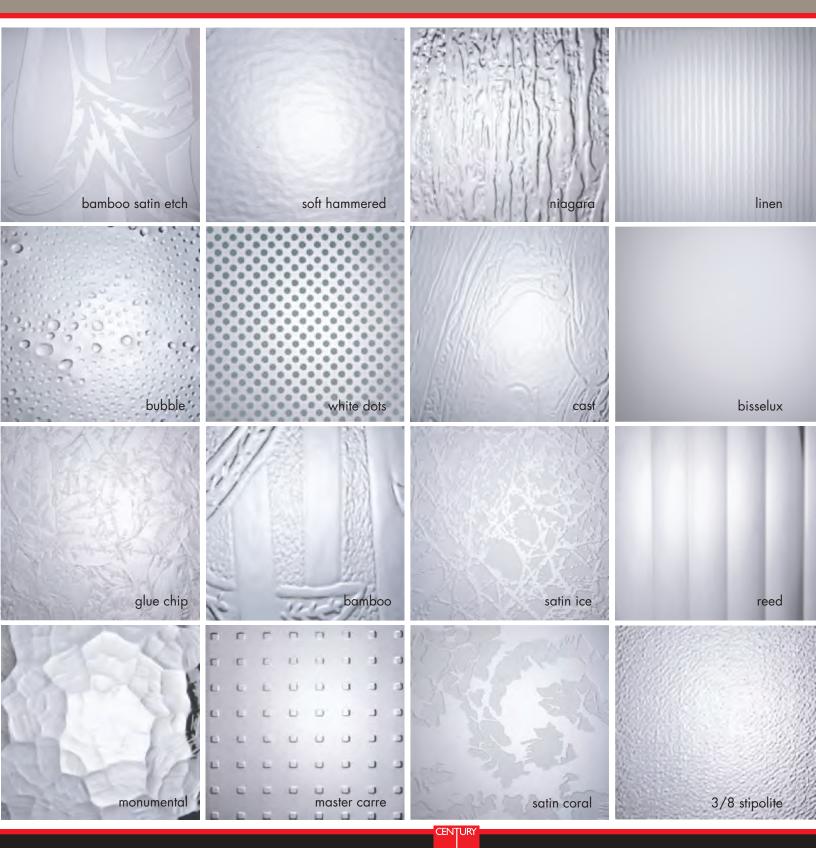

#### decorative finishes glass options

The optional Diamon-Fusion treatment helps protect the glass from the build up of soap scum and hard water deposits and reduces cleaning time by 50%. When added during manufacturing, a vapor mist fills the natural microscopic peaks and valleys in the glass with a ultra thin optically clear durable material making it easier to clean. Simply wipe down with a washcloth or squeegee after showering.