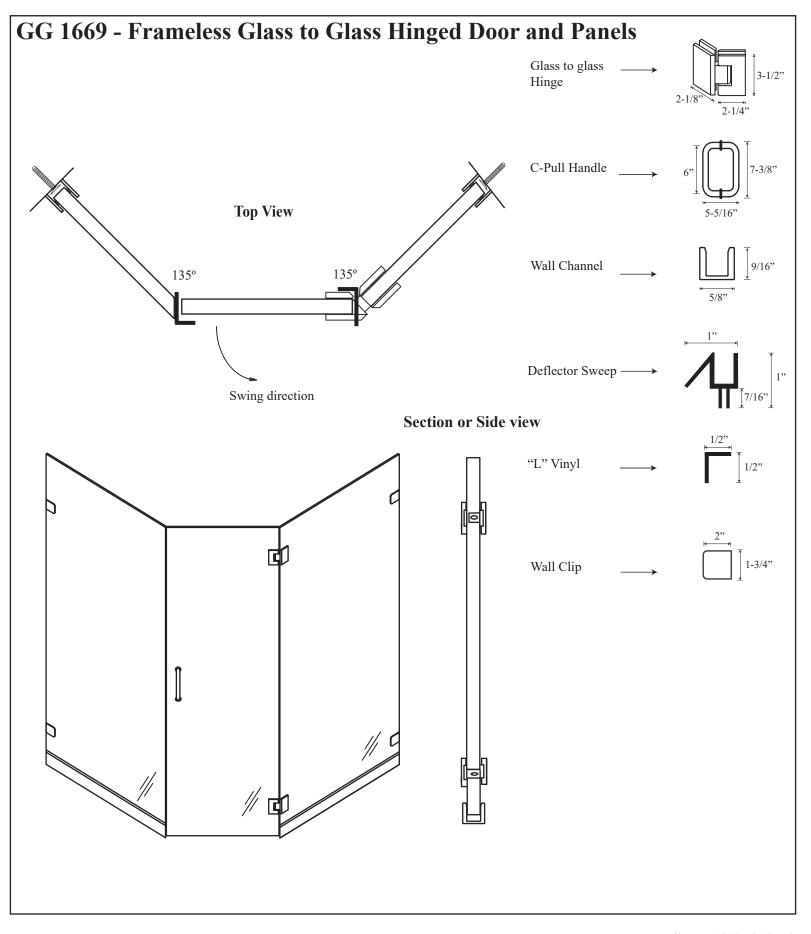

# GG 1669 - Frameless Glass to Glass Hinged Door and Panels

### **Features:**

- Dual swing option available. (Swing out standard)
- 6" C-pull handle included. (Upgrades available)
- 9/16" X 5/8" standard wall channels.
- Delfector sweep and "L" vinyl to seal the unit door.
- Heavy duty hinges for large doors required (30"+).
- Wall channel can be replaced with clips (contact for more info).

# **Configurations:**

• Consists of single door and two neo panels.