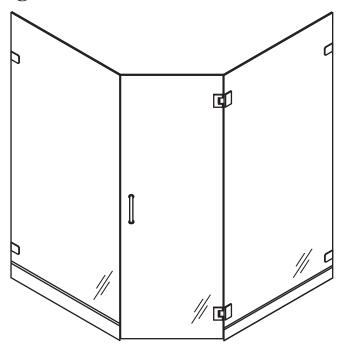

# GG 1669 - Frameless Glass to Glass Hinged Door and Panels

### **Features:**

- Dual swing option available. (Swing out standard)
- 6" C-pull handle included. (Upgrades available)
- 9/16" X 5/8" standard wall channels.
- Delfector sweep and "L" vinyl to seal the unit door.
- Heavy duty hinges for large doors required (30"+).
- Wall channel can be replaced with clips (contact for more info).

# **Configurations:**

• Consists of single door and two neo panels.

# **Glass coating option:**

• Diamon-Fusion treatment helps protect the build up of soap scum and hard water deposits and reduces cleaning time by 50%. Simply wipe down with a washcloth or squeegee after showering.

### **Codes/Standards**

Tempered Glass ANSI Z97.1 16 CFR 1201



- Material High polished anodized aluminum.
- Colors

Available in Polished Chrome, Satin Nickel, Gold, Painted colors (6), available upon request

- Century Bathworks 3 year Limited Warranty See website or call for detailed information.
- Specifications

| Model Number:      | GG-1669                         |
|--------------------|---------------------------------|
| Door Type:         | Single door and two neo panels. |
| Opening Style:     | Hinged                          |
| Glass thickness:   | 3/8" or 1/2"                    |
| Assembly:          | Read installation guide         |
| Country of origin: | United States of America        |
|                    |                                 |

CENTURY BATHWORKS