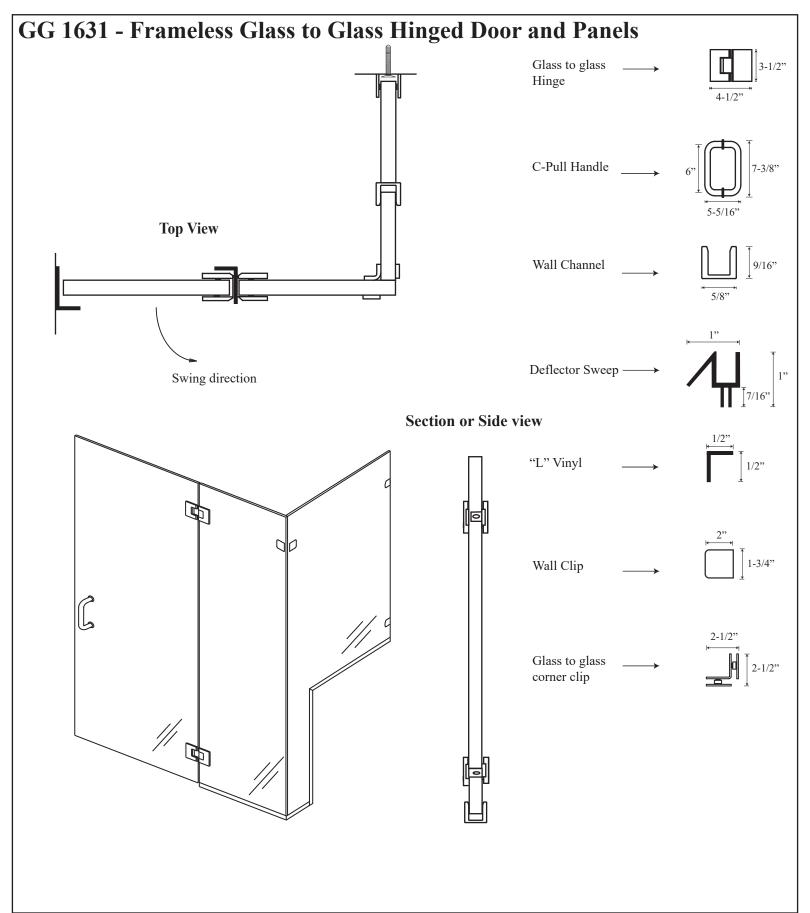

**GW 1631 - Frameless Glass to Glass Hinged Door and Panels** 

## **Features:**

- Dual swing option available. (Swing out standard)
- 6" C-pull handle included. (Upgrades available)
- 9/16" X 5/8" standard wall channels.
- Delfector sweep and "L" vinyl to seal the unit door.
- Heavy duty hinges for large doors required (30"+).
- Corner clip can be replaced with top corner clip.
- Wall channel can be replaced with clips (contact for more info).

### **Configurations:**

• Consists of single door, a inline panel and a buttress return panel.