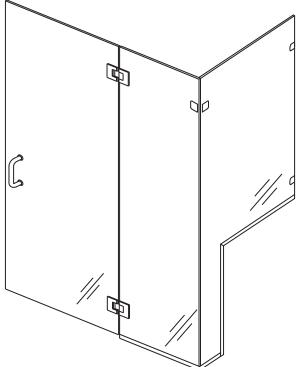

### **Configurations:**

• Consists of single door, a inline panel and a buttress return panel.

## **Features:**

- Dual swing option available. (Swing out standard)
- 6" C-pull handle included. (Upgrades available)
- 9/16" X 5/8" standard wall channels.
- Delfector sweep and "L" vinyl to seal the unit door.
- Heavy duty hinges for large doors required (30"+).
- Corner clip can be replaced with top corner clip.
- Wall channel can be replaced with clips (contact for more info).