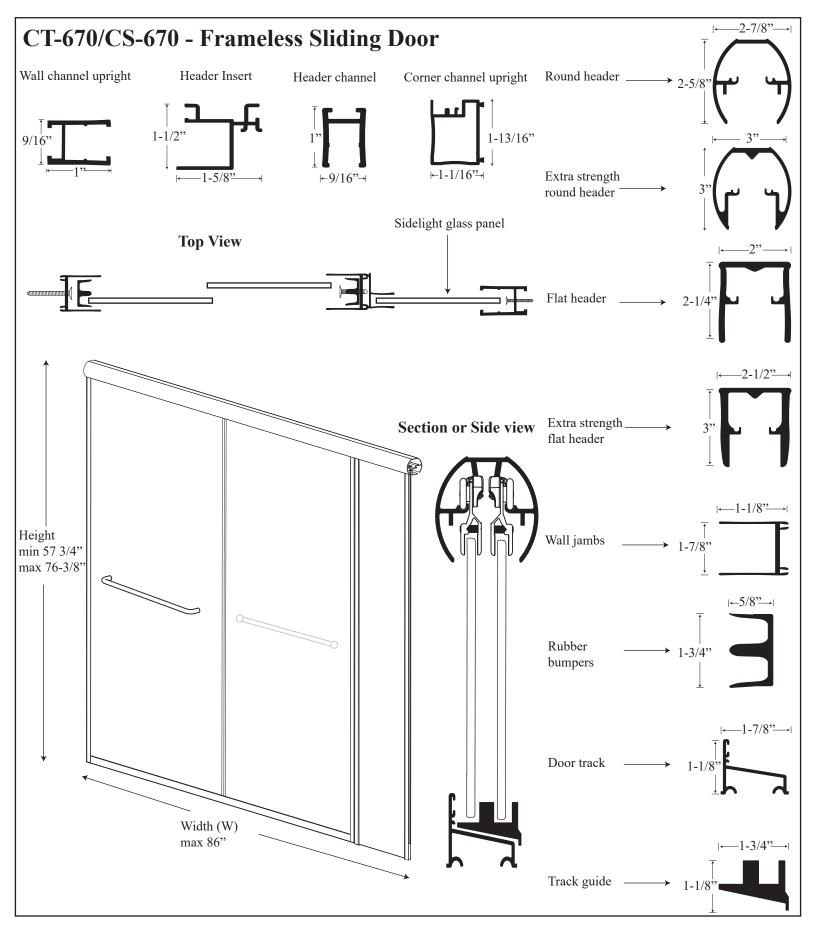

### Specifications

Model Number: CT-670/CS-1670

Door Type: Two sliding door and one sidelight panel

Opening style: Sliding
Opening widths: 5"- 86"
Door sizes: 24 1/4" - 36"
Walk-through: 16 7/8" - 33"
Glass thickness: 1/4" or 3/8"