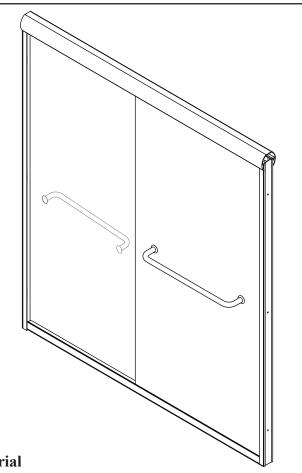

# **CT-CS - Frameless Sliding Door**

#### **Configurations:**

• Consists of two sliding door panels.

# • Material

High polished anodized aluminum.

Colors

Available in polished chrome, satin nickel, gold, brushed bronze, and polished nikel, painted colors, available upon request

• Century Bathworks 3 year Limited Warranty See website or call for detailed information.