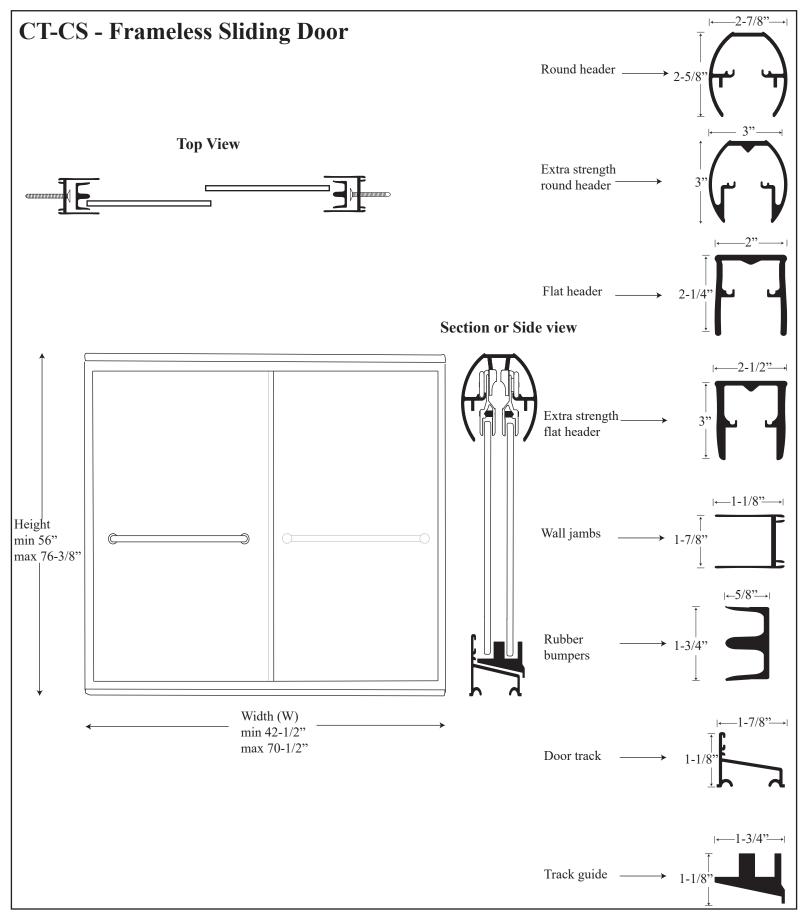

# **CT-CS - Frameless Sliding Door**

#### Specifications

| Model Number:      | CT-CS                    |
|--------------------|--------------------------|
| Door Type:         | Two sliding doors        |
| Opening style:     | Sliding                  |
| Opening widths:    | 42 1/2" - 70 1/2"        |
| Door sizes:        | 24 1/4" - 36"            |
| Walk-through:      | 16 7/8" - 33"            |
| Glass thickness:   | 1/4" or 3/8"             |
| Assembly:          | Read installation guide  |
| Country of origin: | United states of America |
|                    |                          |