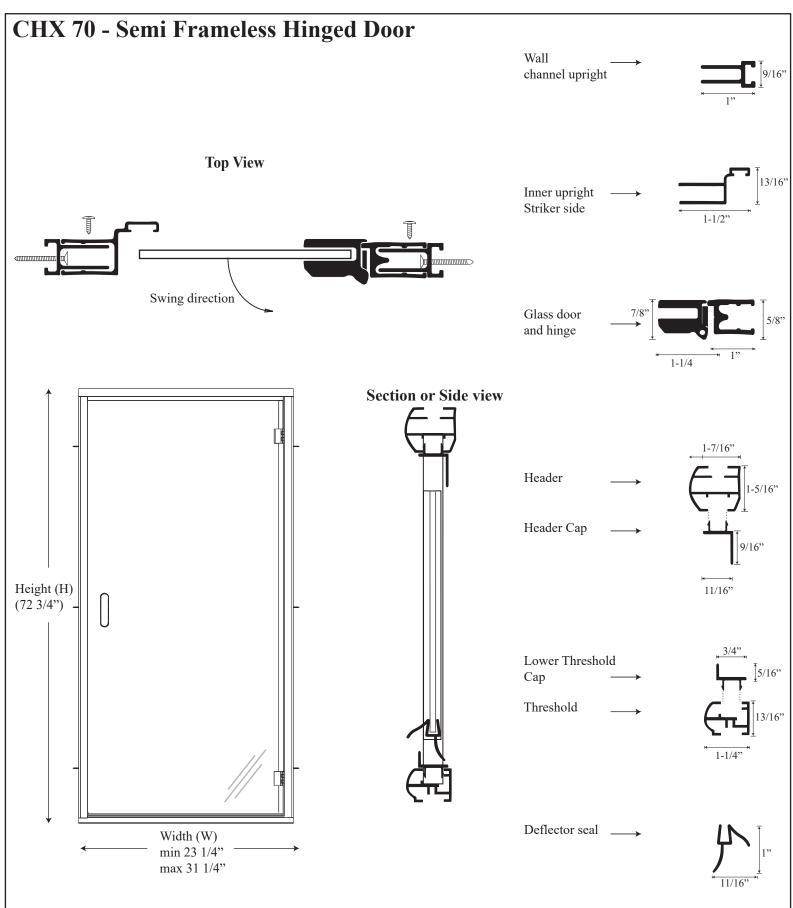

## **CHX 70 - Semi Frameless Hinged Door**

#### Specifications

Model Number: CHX-70
Door Type: Single door
Opening Style: Hinged

Opening widths: 23 1/4"- 31 1/4"

Walk through: 22 5/8"- 30 5/8", depending on opening

Glass thickness: 1/4"

Assembly: Read installation guide Country of origin: United States of America