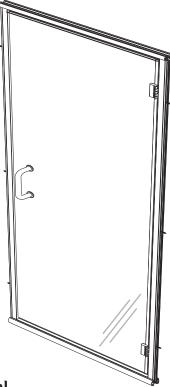

#### **Features:**

- Reversible header allowing for either flat or round profile
- 6" C-Pull handle
- Aluminum patch hinges
- 1/4" Clear glass standard. Upgrades available.
- Fillers available for wall or base outages greater than 1/4"

### **Configurations:**

• Consists of single door panel