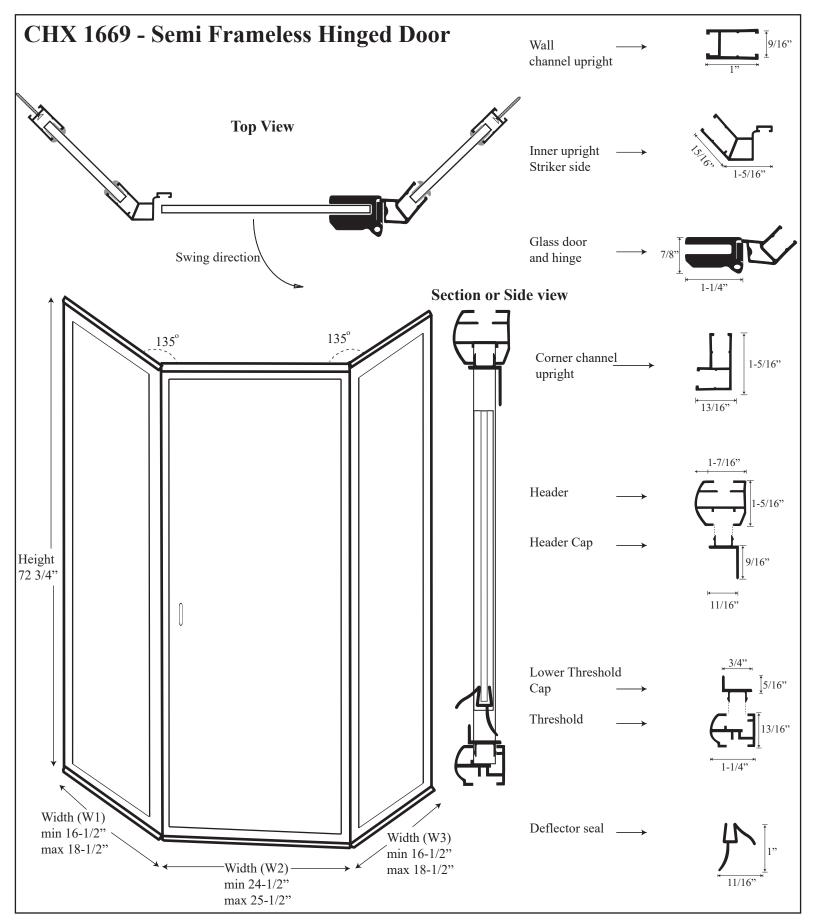

## CHX 1669 - Semi Frameless Hinged Door

## **Configurations:**

• Consists of single door panel and two return panels.

## Specifications

Model Number: CHX-1669

Door Type: Single door with two return panels.

Opening Style: Hinged
Opening widths: 30"- 60"
Door sizes: 20 1/2"- 28 1/2"

Walk through: 19 5/8"- 27 5/8", depending on opening

Glass thickness: 1/4" Return panel: max 48"

Assembly: Read installation guide Country of origin: United States of America