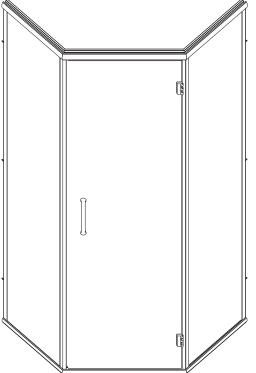

## CHX 1669 - Semi Frameless Hinged Door

## **Configurations:**

• Consists of single door panel and two return panels.