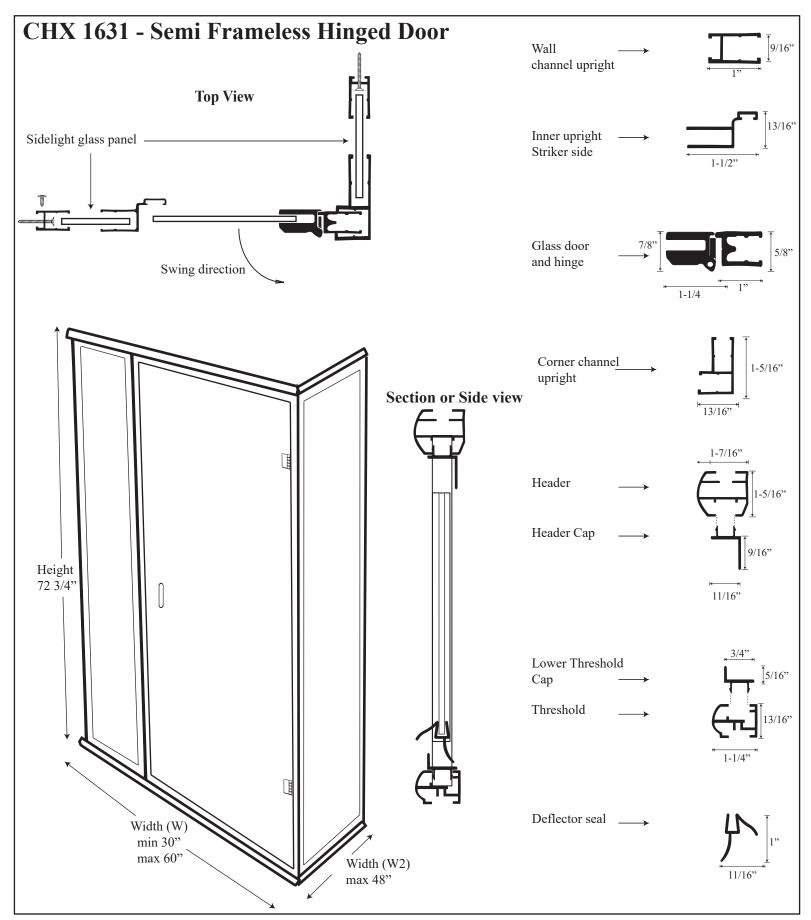

## CHX 1631 - Semi Frameless Hinged Door

### **Configurations:**

• Consists of single door panel, one sidelight glass panel and one return panel.

## Specifications

Model Number: CHX-1631

Door Type: Single door with one sidelight and one

return panel.

Opening Style: Hinged
Opening widths: 30"- 60"
Door sizes: 20 1/2"- 28 1/2"

Walk through: 19 5/8"- 27 5/8", depending on opening

Glass thickness: 1/4"
Return panel: max 48"

Assembly: Read installation guide Country of origin: United States of America