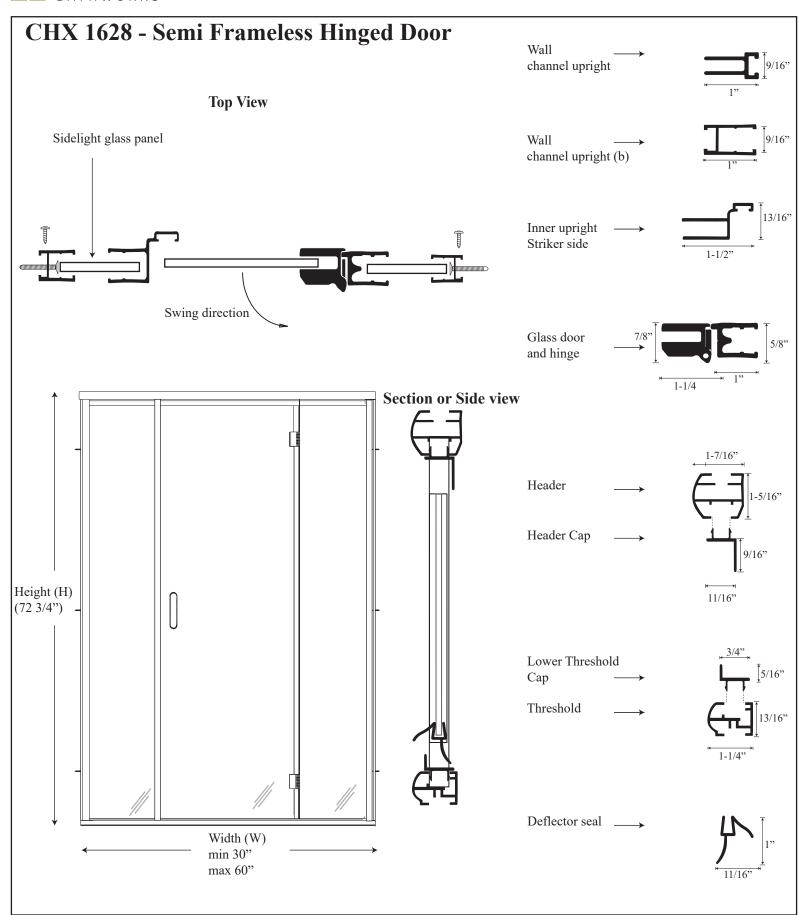

# CHX 1628 - Semi Frameless Hinged Door

#### **Configurations:**

• Consists of single door panel and two sidelight glass panels.

## • Specifications

| Model Number:      | CHX-1628                               |
|--------------------|----------------------------------------|
| Door Type:         | Single door                            |
| Opening Style:     | Hinged                                 |
| Opening widths:    | 30"- 60"                               |
| Door sizes:        | 20 1/2"- 28 1/2"                       |
| Walk through:      | 19 5/8"- 27 5/8", depending on opening |
| Glass thickness:   | 1/4"                                   |
| Assembly:          | Read installation guide                |
| Country of origin: | United States of America               |