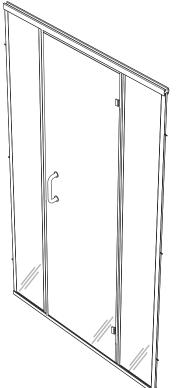

#### **Configurations:**

• Consists of single door panel and two sidelight glass panels.