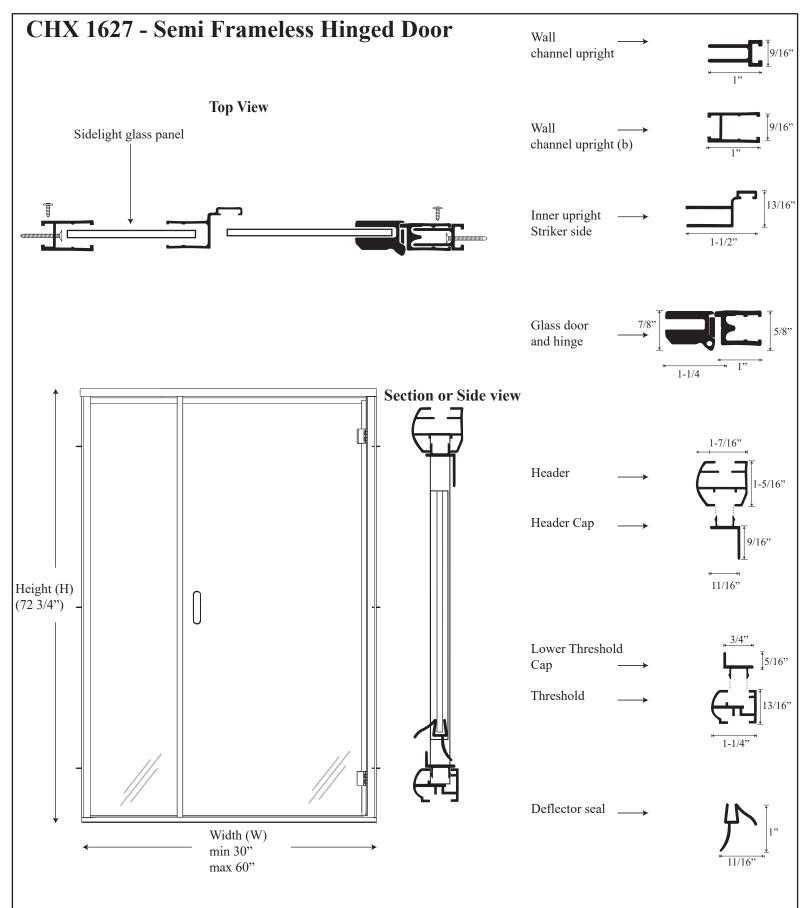

# CHX 1627 - Semi Frameless Hinged Door

## **Configurations:**

• Consists of single door panel and single sidelight glass panel.

# Specifications

Model Number: CHX-1627
Door Type: Single door
Opening Style: Hinged
Opening widths: 30"- 60"
Door sizes: 20 1/2"- 28 1/2"

Walk through: 19 5/8"- 27 5/8", depending on opening

Glass thickness: 1/4"