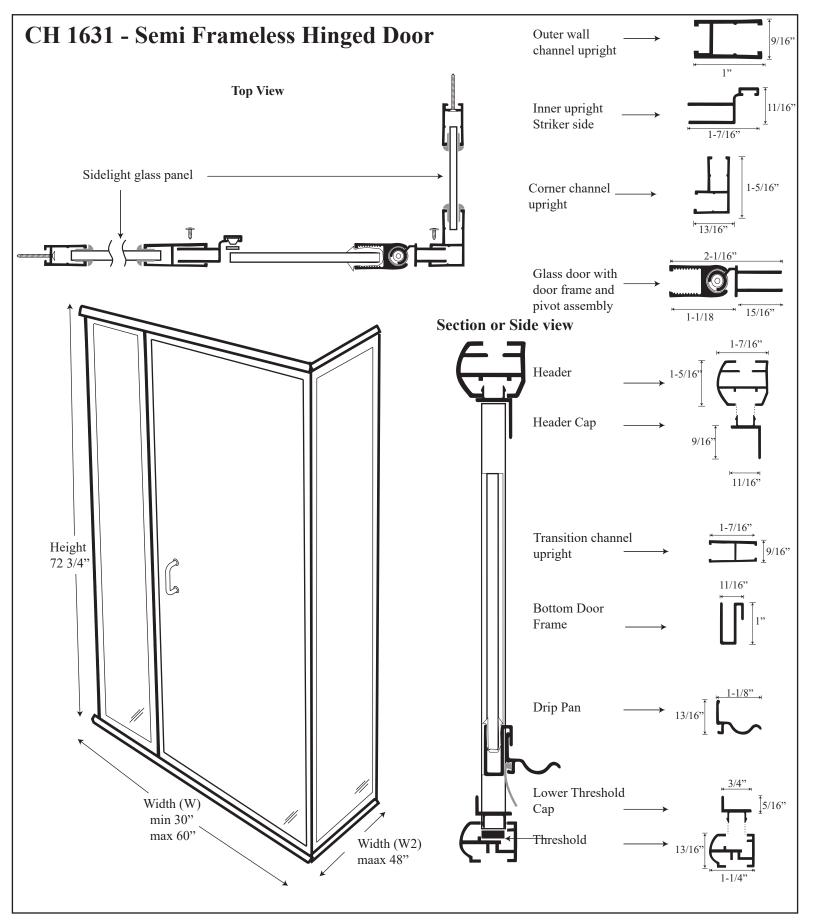

# CH 1631 - Semi Frameless Hinged Door

### **Configurations:**

• Consists of single door panel and one sidelight glass panel and one sidelight return panel.

### • Specifications

| Model Number:      | CH-1631                                    |
|--------------------|--------------------------------------------|
| Door Type:         | Single door, one sidelight glass panel and |
|                    | one return glass panel                     |
| Opening style:     | Hinged                                     |
| Opening widths:    | 30"- 60"                                   |
| Door sizes:        | 20 1/4"- 28 1/4"                           |
| Walk-through:      | 19 1/4"- 27 1/4"                           |
| Glass thickness:   | 1/4"                                       |
| Return panel:      | max 48"                                    |
| Assembly:          | Read installation guide                    |
| Country of origin: | United states of America`                  |
|                    |                                            |