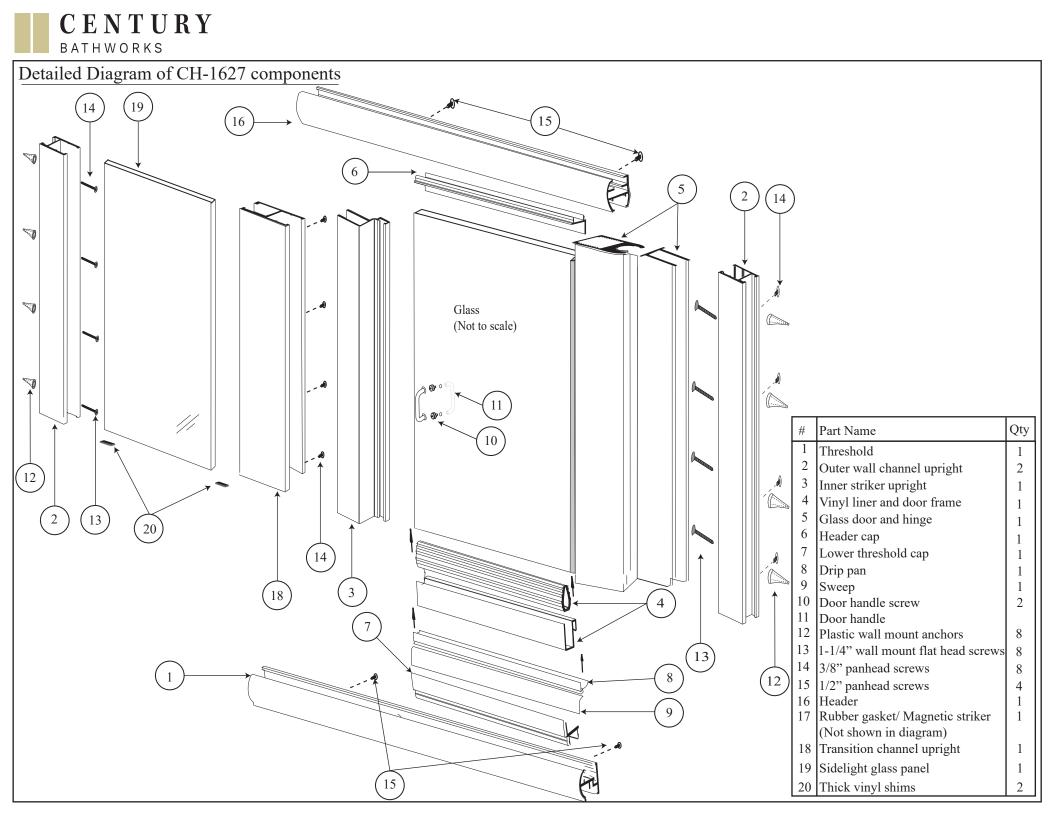

## CENTURY

| 9 Handle Screw                                                                                                                                                                                         | 10                                                                                                                                                                                                                                                                                                                                                        |
|--------------------------------------------------------------------------------------------------------------------------------------------------------------------------------------------------------|-----------------------------------------------------------------------------------------------------------------------------------------------------------------------------------------------------------------------------------------------------------------------------------------------------------------------------------------------------------|
| Central bushing                                                                                                                                                                                        |                                                                                                                                                                                                                                                                                                                                                           |
| Metal washer                                                                                                                                                                                           | Metal washer: 4 pcs Door handle (11)                                                                                                                                                                                                                                                                                                                      |
| Rubber washer                                                                                                                                                                                          | 0 Rubber washer: 4 pcs                                                                                                                                                                                                                                                                                                                                    |
|                                                                                                                                                                                                        | Central bushing: 2 pcs                                                                                                                                                                                                                                                                                                                                    |
|                                                                                                                                                                                                        | Handle screw: 2 pcs                                                                                                                                                                                                                                                                                                                                       |
|                                                                                                                                                                                                        | Required:<br>Screwdriver                                                                                                                                                                                                                                                                                                                                  |
| <ul> <li>Unpack the handle assembly.</li> <li>It contains metal washer: 4 pcs<br/>rubber washer: 4 pcs<br/>handle screw: 2 pcs<br/>central bushing: 2 pcs</li> </ul>                                   | <ul> <li>Hold one pair of metal washers and rubber washers on one side of the glass and insert the screw through the glass.Make sure the screw rests on central bushing to protect glass from cracks. Use the screwdriver to place the handle screw into the door handle.</li> <li>Tighten the screw to the second door handle using Allen key</li> </ul> |
| Outer wall channel<br>upright (2) or Transition<br>channel upright (18)<br>Glass door and<br>hinge (5)<br>Threshold (1)                                                                                | 12<br>Inner striker<br>upright (3)                                                                                                                                                                                                                                                                                                                        |
| Required:                                                                                                                                                                                              | Required:                                                                                                                                                                                                                                                                                                                                                 |
| <ul> <li>Masking tape, #32 metal drill bit, screwdriver</li> <li>Place glass door into the outer wall channel uprights or transition channel upright and hold into place with masking tape.</li> </ul> | • Unpack the magnetic striker assembly.                                                                                                                                                                                                                                                                                                                   |
| <ul> <li>Drill holes in hinge assembly to line up with pre-drilled holes on outer wall channel uprights with #32 metal drill bit.</li> </ul>                                                           | • Close door and mark location of magnet on glass door, lining up with the space in the vinyl on inner striker upright.                                                                                                                                                                                                                                   |
| • Drill holes on inner striker uprights to line up with the pre-drilled                                                                                                                                | • Wrap black rubber gasket over the edge of glass which aligns with the                                                                                                                                                                                                                                                                                   |
| <ul><li>holes on opposite wall channel uprights.</li><li>Check the door swing and screw the assembly into place with 3/8"</li></ul>                                                                    | <ul><li>magnet on the Inner striker upright (3).</li><li>Tap the magnetic striker over the gasket using a rubber mallet to fit in place.</li></ul>                                                                                                                                                                                                        |
| <ul><li>panhead screws.</li><li>Screw the inner striker upright into appropriate channel.</li></ul>                                                                                                    | place.<br>• Make sure magnetic striker matches up. Trim any gasket that shows.                                                                                                                                                                                                                                                                            |