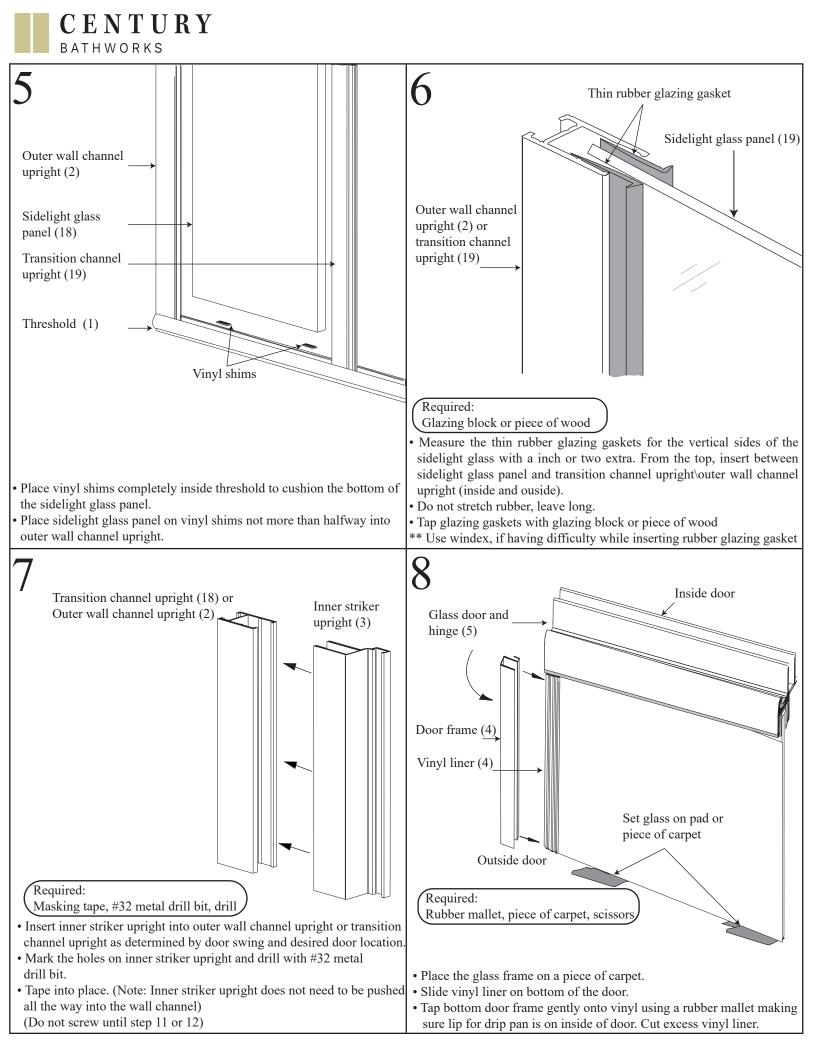

## CENTURY

| 9 Handle Screw                                                                                                                                                                                         | 10                                                                                                                                                                                                                                                                                                                                                        |
|--------------------------------------------------------------------------------------------------------------------------------------------------------------------------------------------------------|-----------------------------------------------------------------------------------------------------------------------------------------------------------------------------------------------------------------------------------------------------------------------------------------------------------------------------------------------------------|
| Central bushing                                                                                                                                                                                        |                                                                                                                                                                                                                                                                                                                                                           |
| Metal washer                                                                                                                                                                                           | Metal washer: 4 pcs Door handle (11)                                                                                                                                                                                                                                                                                                                      |
| Rubber washer                                                                                                                                                                                          | 0 Rubber washer: 4 pcs                                                                                                                                                                                                                                                                                                                                    |
|                                                                                                                                                                                                        | Central bushing: 2 pcs                                                                                                                                                                                                                                                                                                                                    |
|                                                                                                                                                                                                        | Handle screw: 2 pcs                                                                                                                                                                                                                                                                                                                                       |
|                                                                                                                                                                                                        | Required:<br>Screwdriver                                                                                                                                                                                                                                                                                                                                  |
| <ul> <li>Unpack the handle assembly.</li> <li>It contains metal washer: 4 pcs<br/>rubber washer: 4 pcs<br/>handle screw: 2 pcs<br/>central bushing: 2 pcs</li> </ul>                                   | <ul> <li>Hold one pair of metal washers and rubber washers on one side of the glass and insert the screw through the glass.Make sure the screw rests on central bushing to protect glass from cracks. Use the screwdriver to place the handle screw into the door handle.</li> <li>Tighten the screw to the second door handle using Allen key</li> </ul> |
| Outer wall channel<br>upright (2) or Transition<br>channel upright (18)<br>Glass door and<br>hinge (5)<br>Threshold (1)                                                                                | 12<br>Inner striker<br>upright (3)                                                                                                                                                                                                                                                                                                                        |
| Required:                                                                                                                                                                                              | Required:                                                                                                                                                                                                                                                                                                                                                 |
| <ul> <li>Masking tape, #32 metal drill bit, screwdriver</li> <li>Place glass door into the outer wall channel uprights or transition channel upright and hold into place with masking tape.</li> </ul> | • Unpack the magnetic striker assembly.                                                                                                                                                                                                                                                                                                                   |
| <ul> <li>Drill holes in hinge assembly to line up with pre-drilled holes on outer wall channel uprights with #32 metal drill bit.</li> </ul>                                                           | • Close door and mark location of magnet on glass door, lining up with the space in the vinyl on inner striker upright.                                                                                                                                                                                                                                   |
| • Drill holes on inner striker uprights to line up with the pre-drilled                                                                                                                                | • Wrap black rubber gasket over the edge of glass which aligns with the                                                                                                                                                                                                                                                                                   |
| <ul><li>holes on opposite wall channel uprights.</li><li>Check the door swing and screw the assembly into place with 3/8"</li></ul>                                                                    | <ul><li>magnet on the Inner striker upright (3).</li><li>Tap the magnetic striker over the gasket using a rubber mallet to fit in place.</li></ul>                                                                                                                                                                                                        |
| <ul><li>panhead screws.</li><li>Screw the inner striker upright into appropriate channel.</li></ul>                                                                                                    | place.<br>• Make sure magnetic striker matches up. Trim any gasket that shows.                                                                                                                                                                                                                                                                            |