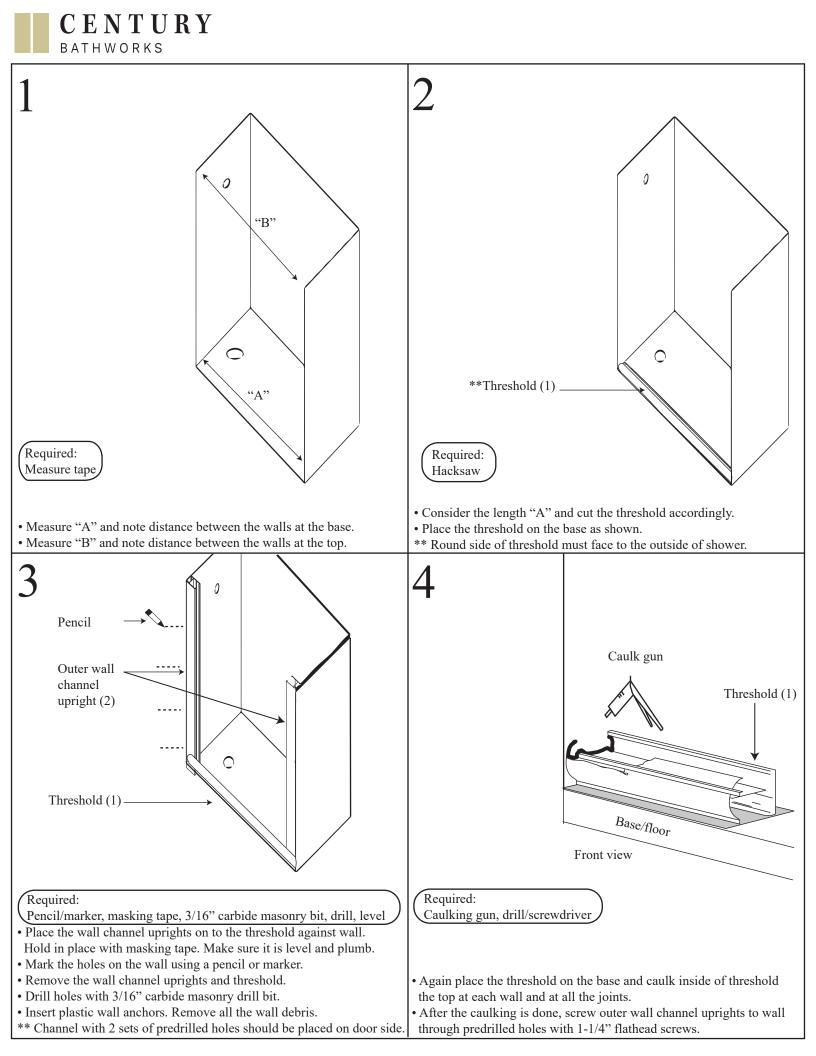

#### WARNINGS

\*\*Before starting, please read instructions carefully and thoroughly; then proceed step by step.

- \*\*Please wear safety glasses and safety gloves whenever drilling or cutting tile or handling metal/glass parts.
- \*\*When drilling through tile, carefully break through glazed surface only with sharp tool and then drill slowly.
- \*\*Wall uprights must be installed level and plumb. Do not follow grout lines.
- \*\*To insure complete customer satisfaction Century Bathworks recommends installation by a professional.
- \*\*Risk of injury or product damage. Two people should perform this installation.
- \*\*Do not cut the top and bottom track the same length for this installation.
- \*\*Please carefully unpack all parts for your unit as listed on previous page and also check that you have all the tools as listed above.
- \*\*If any parts are missing or damaged, please contact Century Bathworks or your dealer for replacements.