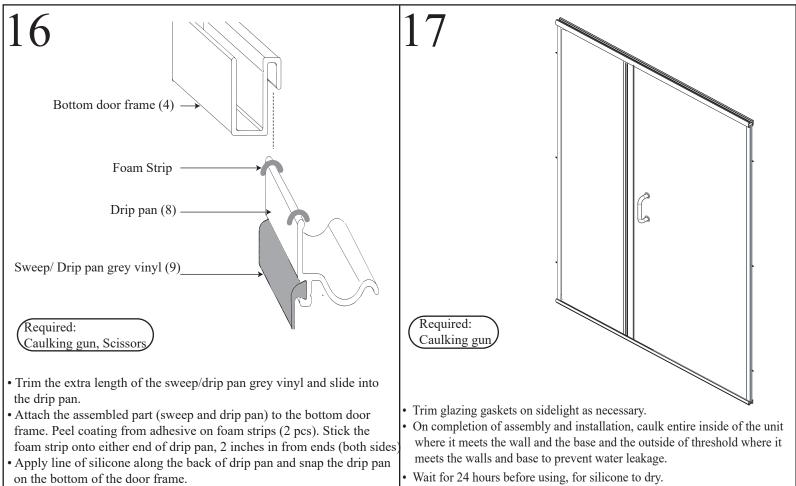

## CENTURY

| 9 Handle Screw                                                                                                                                                                                         | 10                                                                                                                                                                                                                                                                                                                                                        |
|--------------------------------------------------------------------------------------------------------------------------------------------------------------------------------------------------------|-----------------------------------------------------------------------------------------------------------------------------------------------------------------------------------------------------------------------------------------------------------------------------------------------------------------------------------------------------------|
| Central bushing                                                                                                                                                                                        |                                                                                                                                                                                                                                                                                                                                                           |
| Metal washer                                                                                                                                                                                           | Metal washer: 4 pcs Door handle (11)                                                                                                                                                                                                                                                                                                                      |
| Rubber washer                                                                                                                                                                                          | 0 Rubber washer: 4 pcs                                                                                                                                                                                                                                                                                                                                    |
|                                                                                                                                                                                                        | Central bushing: 2 pcs                                                                                                                                                                                                                                                                                                                                    |
|                                                                                                                                                                                                        | Handle screw: 2 pcs                                                                                                                                                                                                                                                                                                                                       |
|                                                                                                                                                                                                        | Required:<br>Screwdriver                                                                                                                                                                                                                                                                                                                                  |
| <ul> <li>Unpack the handle assembly.</li> <li>It contains metal washer: 4 pcs<br/>rubber washer: 4 pcs<br/>handle screw: 2 pcs<br/>central bushing: 2 pcs</li> </ul>                                   | <ul> <li>Hold one pair of metal washers and rubber washers on one side of the glass and insert the screw through the glass.Make sure the screw rests on central bushing to protect glass from cracks. Use the screwdriver to place the handle screw into the door handle.</li> <li>Tighten the screw to the second door handle using Allen key</li> </ul> |
| Outer wall channel<br>upright (2) or Transition<br>channel upright (18)<br>Glass door and<br>hinge (5)<br>Threshold (1)                                                                                | 12<br>Inner striker<br>upright (3)                                                                                                                                                                                                                                                                                                                        |
| Required:                                                                                                                                                                                              | Required:                                                                                                                                                                                                                                                                                                                                                 |
| <ul> <li>Masking tape, #32 metal drill bit, screwdriver</li> <li>Place glass door into the outer wall channel uprights or transition channel upright and hold into place with masking tape.</li> </ul> | • Unpack the magnetic striker assembly.                                                                                                                                                                                                                                                                                                                   |
| <ul> <li>Drill holes in hinge assembly to line up with pre-drilled holes on outer wall channel uprights with #32 metal drill bit.</li> </ul>                                                           | • Close door and mark location of magnet on glass door, lining up with the space in the vinyl on inner striker upright.                                                                                                                                                                                                                                   |
| • Drill holes on inner striker uprights to line up with the pre-drilled                                                                                                                                | • Wrap black rubber gasket over the edge of glass which aligns with the                                                                                                                                                                                                                                                                                   |
| <ul><li>holes on opposite wall channel uprights.</li><li>Check the door swing and screw the assembly into place with 3/8"</li></ul>                                                                    | <ul><li>magnet on the Inner striker upright (3).</li><li>Tap the magnetic striker over the gasket using a rubber mallet to fit in place.</li></ul>                                                                                                                                                                                                        |
| <ul><li>panhead screws.</li><li>Screw the inner striker upright into appropriate channel.</li></ul>                                                                                                    | place.<br>• Make sure magnetic striker matches up. Trim any gasket that shows.                                                                                                                                                                                                                                                                            |