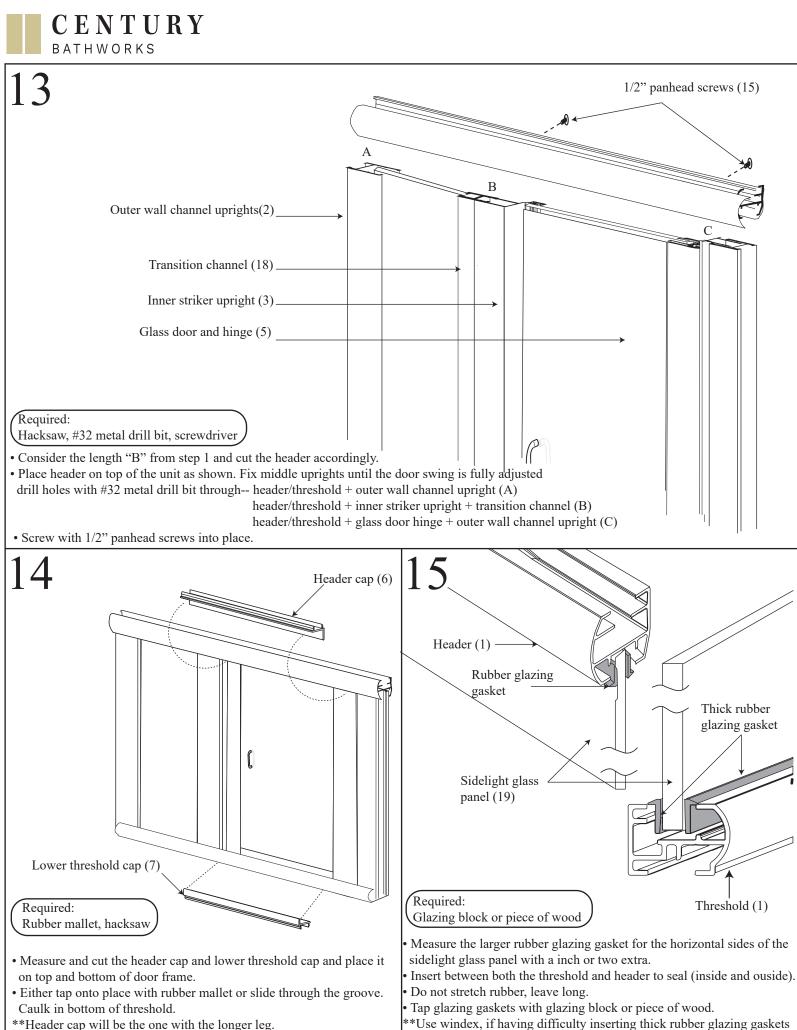

## CENTURY

| 9 Handle Screw                                                                                                                                                                                         | 10                                                                                                                                                                                                                                                                                                                                                        |
|--------------------------------------------------------------------------------------------------------------------------------------------------------------------------------------------------------|-----------------------------------------------------------------------------------------------------------------------------------------------------------------------------------------------------------------------------------------------------------------------------------------------------------------------------------------------------------|
| Central bushing                                                                                                                                                                                        |                                                                                                                                                                                                                                                                                                                                                           |
| Metal washer                                                                                                                                                                                           | Metal washer: 4 pcs Door handle (11)                                                                                                                                                                                                                                                                                                                      |
| Rubber washer                                                                                                                                                                                          | 0 Rubber washer: 4 pcs                                                                                                                                                                                                                                                                                                                                    |
|                                                                                                                                                                                                        | Central bushing: 2 pcs                                                                                                                                                                                                                                                                                                                                    |
|                                                                                                                                                                                                        | Handle screw: 2 pcs                                                                                                                                                                                                                                                                                                                                       |
|                                                                                                                                                                                                        | Required:<br>Screwdriver                                                                                                                                                                                                                                                                                                                                  |
| <ul> <li>Unpack the handle assembly.</li> <li>It contains metal washer: 4 pcs<br/>rubber washer: 4 pcs<br/>handle screw: 2 pcs<br/>central bushing: 2 pcs</li> </ul>                                   | <ul> <li>Hold one pair of metal washers and rubber washers on one side of the glass and insert the screw through the glass.Make sure the screw rests on central bushing to protect glass from cracks. Use the screwdriver to place the handle screw into the door handle.</li> <li>Tighten the screw to the second door handle using Allen key</li> </ul> |
| Outer wall channel<br>upright (2) or Transition<br>channel upright (18)<br>Glass door and<br>hinge (5)<br>Threshold (1)                                                                                | 12<br>Inner striker<br>upright (3)                                                                                                                                                                                                                                                                                                                        |
| Required:                                                                                                                                                                                              | Required:                                                                                                                                                                                                                                                                                                                                                 |
| <ul> <li>Masking tape, #32 metal drill bit, screwdriver</li> <li>Place glass door into the outer wall channel uprights or transition channel upright and hold into place with masking tape.</li> </ul> | • Unpack the magnetic striker assembly.                                                                                                                                                                                                                                                                                                                   |
| <ul> <li>Drill holes in hinge assembly to line up with pre-drilled holes on outer wall channel uprights with #32 metal drill bit.</li> </ul>                                                           | • Close door and mark location of magnet on glass door, lining up with the space in the vinyl on inner striker upright.                                                                                                                                                                                                                                   |
| • Drill holes on inner striker uprights to line up with the pre-drilled                                                                                                                                | • Wrap black rubber gasket over the edge of glass which aligns with the                                                                                                                                                                                                                                                                                   |
| <ul><li>holes on opposite wall channel uprights.</li><li>Check the door swing and screw the assembly into place with 3/8"</li></ul>                                                                    | <ul><li>magnet on the Inner striker upright (3).</li><li>Tap the magnetic striker over the gasket using a rubber mallet to fit in place.</li></ul>                                                                                                                                                                                                        |
| <ul><li>panhead screws.</li><li>Screw the inner striker upright into appropriate channel.</li></ul>                                                                                                    | place.<br>• Make sure magnetic striker matches up. Trim any gasket that shows.                                                                                                                                                                                                                                                                            |

\*\*Header cap will be the one with the longer leg.