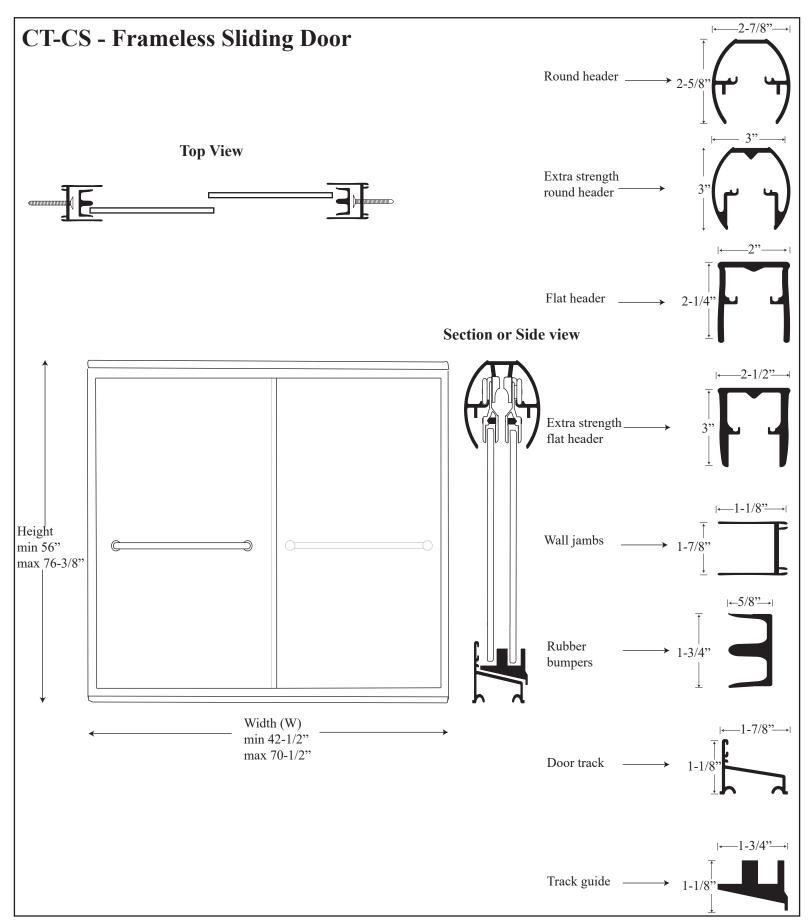

# **CT-CS - Frameless Sliding Door**

#### Specifications

Model Number: CT-CS

Door Type: Two sliding doors

Opening style: Sliding

Opening widths: 42 1/2" - 70 1/2"

Door sizes: 24 1/4" - 36"

Walk-through: 16 7/8" - 33"

Glass thickness: 1/4" or 3/8"

#### **Features:**

- Round or flat header available.
- Towel bar included.
- Choice of 1/4" or 3/8" clear tempered glass standard. Upgrades available.
- Fillers available for out of plumb and out of level openings.
- Anti-jump safety clips for added safety.
- For out-of-level tub/walls, roller adjustment holes are provided.