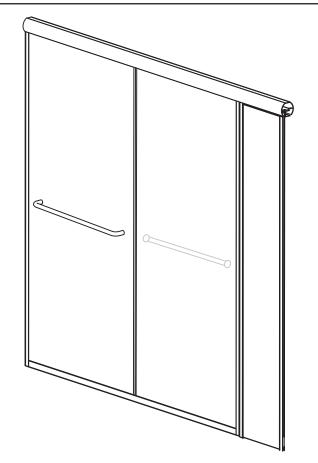

#### **Configurations:**

• Consists of two sliding door panels and one sidelight panel.

### Specifications

Model Number: CT-670/CS-1670

Door Type: Two sliding door and one sidelight panel

Opening style: Sliding
Opening widths: 5"- 86"
Door sizes: 24 1/4" - 36"
Walk-through: 16 7/8" - 33"
Glass thickness: 1/4" or 3/8"