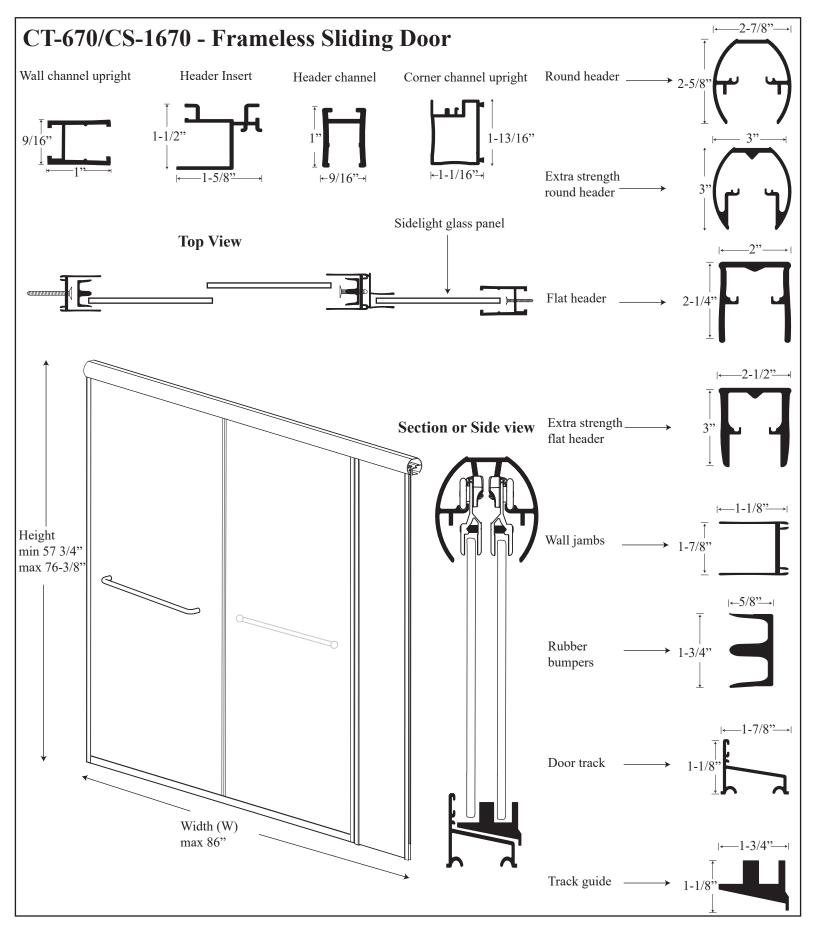

# CT-670/CS-1670 - Frameless Sliding Door

#### **Features:**

- Round or flat header available.
- Towel bar included.
- Choice of 1/4" or 3/8" clear tempered glass standard. Upgrades available.
- Fillers available for out of plumb and out of level openings.
- Anti-jump safety clips for added safety.
- For out-of-level tub/walls, roller adjustment holes are provided.

#### **Configurations:**

• Consists of two sliding door panels and one sidelight panel.

### Specifications

Model Number: CT-670/CS-1670

Door Type: Two sliding door and one sidelight panel

Opening style: Sliding
Opening widths: 5"- 86"
Door sizes: 24 1/4" - 36"
Walk-through: 16 7/8" - 33"
Glass thickness: 1/4" or 3/8"