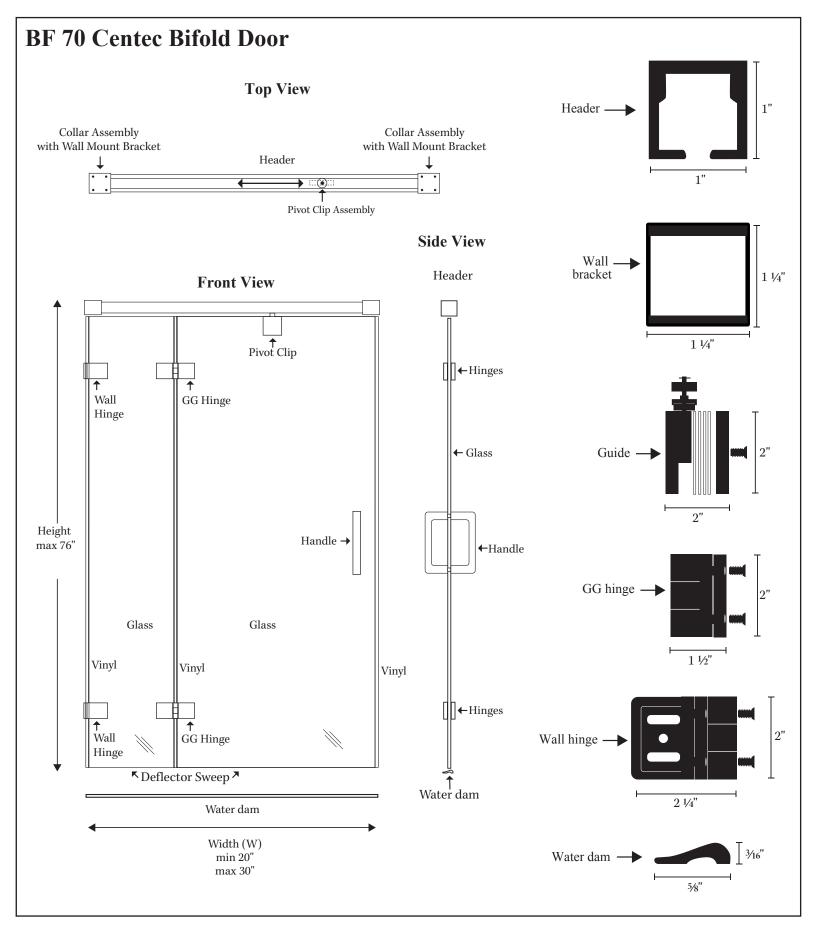

# BF 70 Centec Bifold Door

## **Configurations:**

• Consists of hinge panel and a door with track guide.

## Specifications

Model Number: BF-70

Door Type: Hinged Door and Panel
Opening style: GG and Wall Hinge Assembly

Opening width: 20"-30"
Opening height stall: Up to 76"
Glass thickness: 1/4"

Assembly: Read Installation Guide Country of origin: United States of America