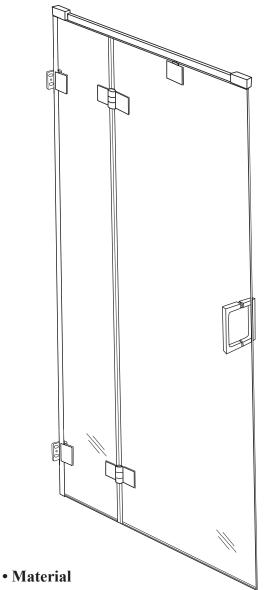

## **Configurations:**

• Consists of hinge panel and a door with track guide.

## Specifications

Model Number: BF-70

Door Type: Hinged Door and Panel
Opening style: GG and Wall Hinge Assembly

Opening width: 20"-30"
Opening height stall: Up to 76"
Glass thickness: 1/4"

Assembly: Read Installation Guide Country of origin: United States of America