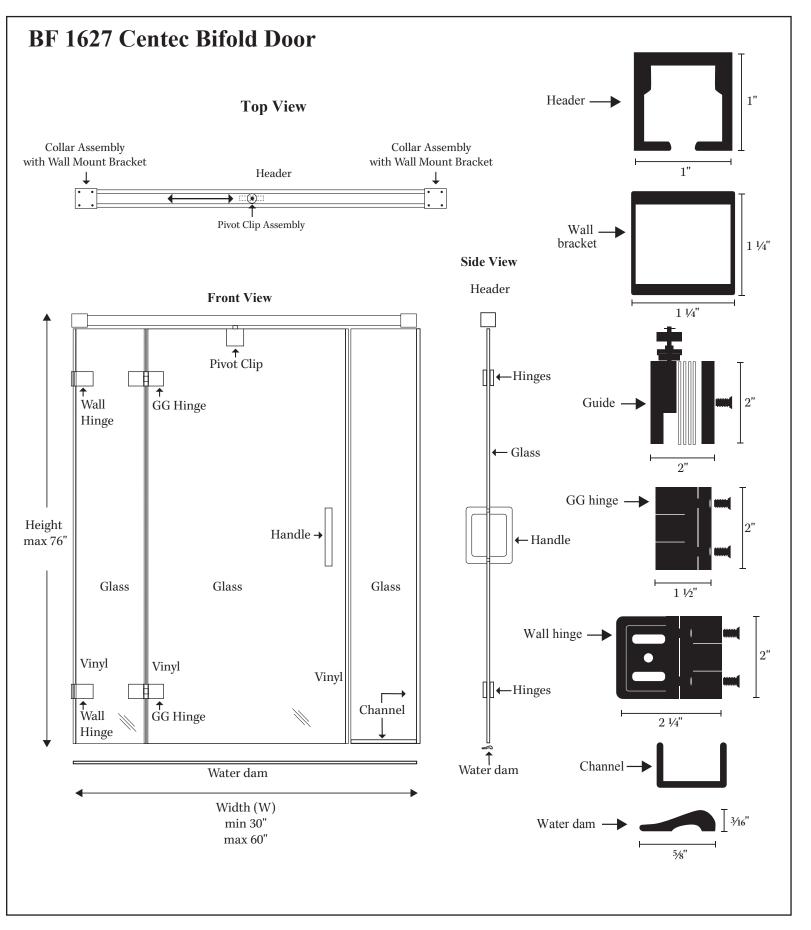

# BF 1627 Centec Bifold Door

# **Configurations:**

• Consists of stationary panel, hinge panel and door with track guide.

# Specifications

Model Number: BF-1627

Door Type: Hinged Door and Panel,
Opening style: GG and Wall Hinge Assembly

Opening width: Stock 30 - 60"
Opening height stall: Up to 76"
Glass thickness: 1/4"

Assembly: Read Installation Guide Country of origin: United States of America